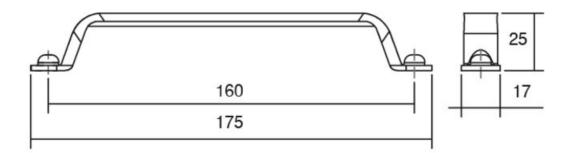

Center to Center Length - - - - 160 mm Colour Group - - - - Silver Finish Code - - - - Polished Chrome Mounting Type - - - - M4 Machine Screw Overall Length - - - - 175 mm Projection (Height) ----- 25 mm