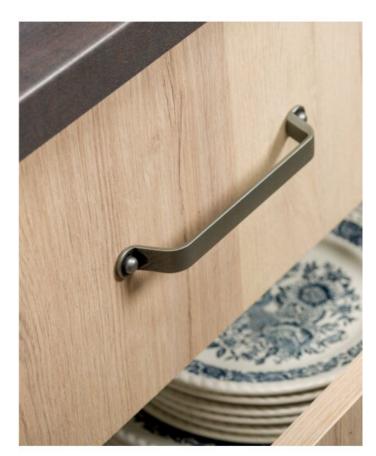

## **Product Description**

Button is an arched shaped handle, which is a reinterpretation of a design inspired by vintage look. Its simple shape and pure lines make it a classic brought up-to-date which guarantees an easy, comfortable use. It is manufactured in zamak, a material that gives it a pleasant and comfortable feel. It is available in a vintage, brass finish, also pewter with a micro-cement look that makes it ideal for industrial surroundings and finally, in shiny chrome, very much in the style of scandinavian interior design.