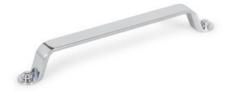

## **Button Pull 160mm Polished Chrome**

Part Number: V0410160Z01

Button Pull, 160mm, Polished Chrome

The arch shaped Button is a vintage inspired design. Its simple shape and pure lines make it an update on a classic that guarantees easy, comfortable use.

Center to Center Length - - - - 160 mm Colour Group - - - - Silver Finish Code - - - - Polished Chrome Mounting Type - - - - M4 Machine Screw Overall Length - - - - 175 mm Projection (Height) ----- 25 mm