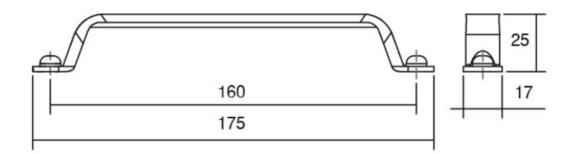

| Center to Center Length | · 160 mm         |
|-------------------------|------------------|
| Colour Group            | Dark Grey        |
| Finish Code             | Pewter           |
| Material                | Zinc Diecast     |
| Mounting Type           | M4 Machine Screw |
| Overall Length          | 175 mm           |
| Projection (Height)     | 25 mm            |
| Width                   | 17 mm            |
|                         |                  |