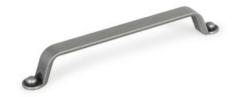

## **Button Pull 160mm Pewter**

## Part Number: V0410160Z610

Button Pull, 160mm, Pewter

The arch shaped Button is a vintage inspired design. Its simple shape and pure lines make it an update on a classic that guarantees easy, comfortable use.

## **Product Description**

Button is an arched shaped handle, which is a reinterpretation of a design inspired by vintage look. Its simple shape and pure lines make it a classic brought up-to-date which guarantees an easy, comfortable use. It is manufactured in zamak, a material that gives it a pleasant and comfortable feel. It is available in a vintage, brass finish, also pewter with a micro-cement look that makes it ideal for industrial surroundings and finally, in shiny chrome, very much in the style of scandinavian interior design.