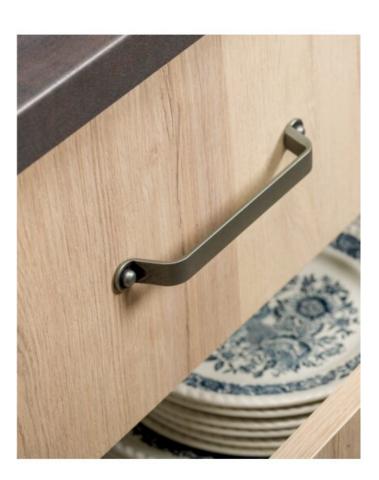

## **Button Pull 160mm Pewter**

## Part Number: V0410160Z610

Button Pull, 160mm, Pewter

The arch shaped Button is a vintage inspired design. Its simple shape and pure lines make it an update on a classic that guarantees easy, comfortable use.

## **Product Description**

Button is an arched shaped handle, which is a reinterpretation of a design inspired by vintage look. Its simple shape and pure lines make it a classic brought up-to-date which guarantees an easy, comfortable use. It is manufactured in zamak, a material that gives it a pleasant and comfortable feel. It is available in a vintage, brass finish, also pewter with a micro-cement look that makes it ideal for industrial surroundings and finally, in shiny chrome, very much in the style of scandinavian interior design.