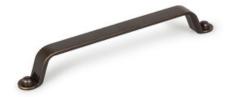

## **Button Pull 160mm Antique Brass**

Part Number: V0410160Z614

Button Pull, 160mm, Antique Brass

The arch shaped Button is a vintage inspired design. Its simple shape and pure lines make it an update on a classic that guarantees easy, comfortable use.

## **Product Description**

Button is an arched shaped handle, which is a reinterpretation of a design inspired by vintage look. Its simple shape and pure lines make it a classic brought up-to-date which guarantees an easy, comfortable use. It is manufactured in zamak, a material that gives it a pleasant and comfortable feel. It is available in a vintage, brass finish, also pewter with a micro-cement look that makes it ideal for industrial surroundings and finally, in shiny chrome, very much in the style of scandinavian interior design.