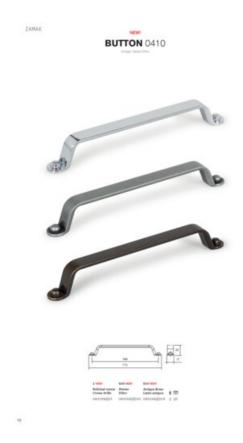

## **Product Description**

Button is an arched shaped handle, which is a reinterpretation of a design inspired by vintage look. Its simple shape and pure lines make it a classic brought up-to-date which guarantees an easy, comfortable use. It is manufactured in zamak, a material that gives it a pleasant and comfortable feel. It is available in a vintage, brass finish, also pewter with a micro-cement look that makes it ideal for industrial surroundings and finally, in shiny chrome, very much in the style of scandinavian interior design.