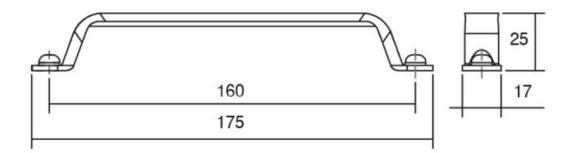

Center to Center Length - - - - 160 mm Colour Group - - - - - Brown Finish Code ----- Antique Brass Mounting Type - - - - M4 Machine Screw Projection (Height) ----- 25 mm