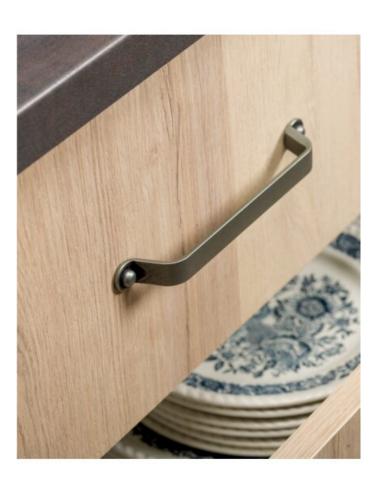

## Part Number: V0410160ZM2

Button Pull, 160mm, Matte Black

The arch shaped Button is a vintage inspired design. Its simple shape and pure lines make it an update on a classic that guarantees easy, comfortable use.

## **Product Description**

Button is an arched shaped handle, which is a reinterpretation of a design inspired by vintage look. Its simple shape and pure lines make it a classic brought up-to-date which guarantees an easy, comfortable use. It is manufactured in zamak, a material that gives it a pleasant and comfortable feel. It is available in a vintage, brass finish, also pewter with a micro-cement look that makes it ideal for industrial surroundings and finally, in shiny chrome, very much in the style of scandinavian interior design.