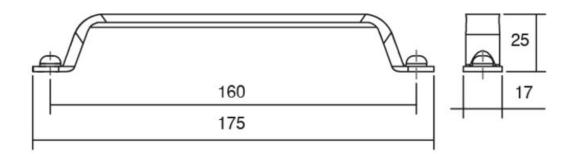

| Center to Center Length | · 160 mm           |
|-------------------------|--------------------|
| Colour Group            | Black              |
| Finish Code             | · Matte Black      |
| Material                | · Zinc Diecast     |
| Mounting Type           | · M4 Machine Screw |
| Overall Length          | 175 mm             |
| Projection (Height)     | 25 mm              |
| Width                   | 17 mm              |
|                         |                    |