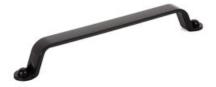

## **Button Pull 160mm Matte Black**

## Part Number: V0410160ZM2

Button Pull, 160mm, Matte Black

The arch shaped Button is a vintage inspired design. Its simple shape and pure lines make it an update on a classic that guarantees easy, comfortable use.

## **Product Description**

Button is an arched shaped handle, which is a reinterpretation of a design inspired by vintage look. Its simple shape and pure lines make it a classic brought up-to-date which guarantees an easy, comfortable use. It is manufactured in zamak, a material that gives it a pleasant and comfortable feel. It is available in a vintage, brass finish, also pewter with a micro-cement look that makes it ideal for industrial surroundings and finally, in shiny chrome, very much in the style of scandinavian interior design.