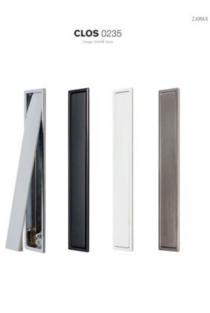

## **Product Description**

The built-in handle for sliding doors, Clos has a hidden handle that facilitates the sliding mechanism of the door. It works so easily, just by pressing the upper part, the handle then opens automatically. It is perfect for doors and cupboards of rooms with limited space and it is also perfect for furniture with a "coplanar" mechanism. It can also be fitted to the face of the sliding door to make it easier to open. It is manufactured in zamak. Available in finishes including matt white, matt black, bright chrome and brushed black.