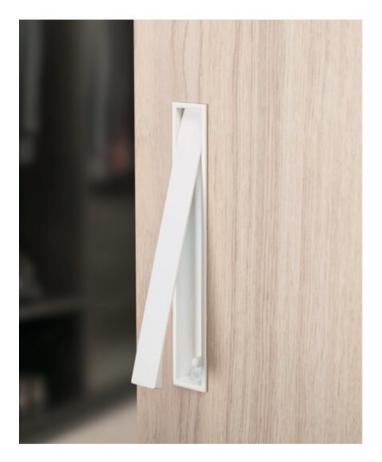

## **Product Description**

The built-in handle for sliding doors, Clos has a hidden handle that facilitates the sliding mechanism of the door. It works so easily, just by pressing the upper part, the handle then opens automatically. It is perfect for doors and cupboards of rooms with limited space and it is also perfect for furniture with a "coplanar" mechanism. It can also be fitted to the face of the sliding door to make it easier to open. It is manufactured in zamak. Available in finishes including matt white, matt black, bright chrome and brushed black.