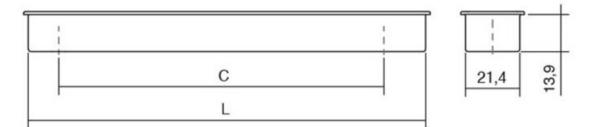

## Part Number: Clos-0235

The built-in handle for sliding doors, Clos is perfect for doors and cupboards of rooms with limited space and it is also perfect for furniture with a "coplanar" mechanism.

| Center to Center Length | 128 mm           |
|-------------------------|------------------|
| Mounting Type           | M4 Machine Screw |
| Overall Length          | 160 mm           |
| Width                   | 21.4 mm          |