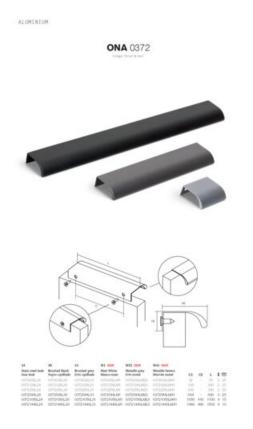

## Ona by Viefe (0372)

Part Number: Ona-0372

The Ona is a comfortable, minimalist aluminum profile pull. The shape ensures a perfect grip, while not overshadowing cabinet and drawer design.

Mounting Type - - - - Wood Screws (included)

## **Product Description**

Meet the Ona handle, a sleek and comfortable aluminum profile handle designed for minimalism enthusiasts. Its ergonomic shape guarantees a perfect grip, ensuring effortless use. What sets this handle apart is its embedded design, which simplifies installation. It attaches securely from the rear, effortlessly accommodating various furniture widths. The Ona handle shines in spaces like pillars and kitchen islands.

You can choose from a selection of finishes, including stainless steel appearance, brushed black, brushed grey anthracite, matte white, and trending colors like metallic grey and metallic brown. The availability of sizes like 1100 and 1500 ensures that it seamlessly fits even the largest cupboards and doors, making it a versatile addition to your design repertoire.