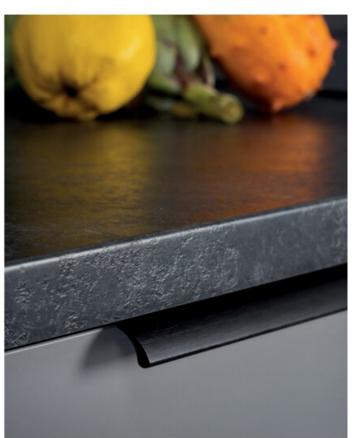

## **Product Description**

Meet the Ona handle, a sleek and comfortable aluminum profile handle designed for minimalism enthusiasts. Its ergonomic shape guarantees a perfect grip, ensuring effortless use. What sets this handle apart is its embedded design, which simplifies installation. It attaches securely from the rear, effortlessly accommodating various furniture widths. The Ona handle shines in spaces like pillars and kitchen islands.