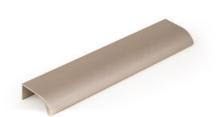

## Ona by Viefe (0372)

Part Number: Ona-0372

The Ona is a comfortable, minimalist aluminum profile pull. The shape ensures a perfect grip, while not overshadowing cabinet and drawer design.

Mounting Type - - - - Wood Screws (included)

## **Product Description**

Meet the Ona handle, a sleek and comfortable aluminum profile handle designed for minimalism enthusiasts. Its ergonomic shape guarantees a perfect grip, ensuring effortless use. What sets this handle apart is its embedded design, which simplifies installation. It attaches securely from the rear, effortlessly accommodating various furniture widths. The Ona handle shines in spaces like pillars and kitchen islands.