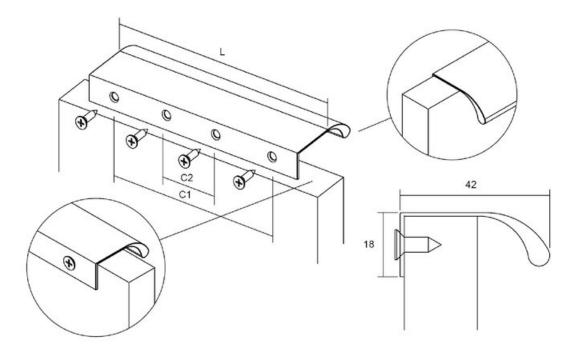

## Ona by Viefe (0372)

Part Number: Ona-0372

The Ona is a comfortable, minimalist aluminum profile pull. The shape ensures a perfect grip, while not overshadowing cabinet and drawer design.

Mounting Type - - - - Wood Screws (included)

## **Product Description**

Meet the Ona handle, a sleek and comfortable aluminum profile handle designed for minimalism enthusiasts. Its ergonomic shape guarantees a perfect grip, ensuring effortless use. What sets this handle apart is its embedded design, which simplifies installation. It attaches securely from the rear, effortlessly accommodating various furniture widths. The Ona handle shines in spaces like pillars and kitchen islands.

You can choose from a selection of finishes, including stainless steel appearance, brushed black, brushed grey anthracite, matte white, and trending colors like metallic grey and metallic brown. The availability of sizes like 1100 and 1500 ensures that it seamlessly fits even the largest cupboards and doors, making it a versatile addition to your design repertoire.