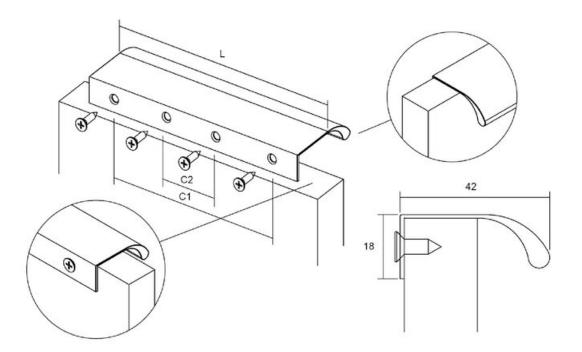

Center to Center Length - - - - 128 mm Colour Group - - - - Silver Finish Code ----- Brushed Stainless Steel Mounting Type - - - - Wood Screws (included) Overall Length - - - - 200 mm

## **Product Description**

Meet the Ona handle, a sleek and comfortable aluminum profile handle designed for minimalism enthusiasts. Its ergonomic shape guarantees a perfect grip, ensuring effortless use. What sets this handle apart is its embedded design, which simplifies installation. It attaches securely from the rear, effortlessly accommodating various furniture widths. The Ona handle shines in spaces like pillars and kitchen islands.