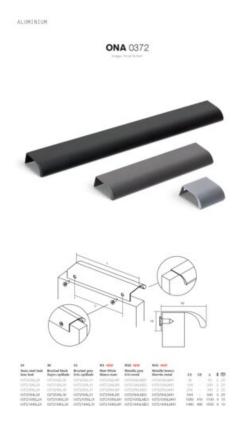

## Ona Pull 128mm Brushed Stainless Steel

Part Number: V0372128L24

Ona Edge Pull, 128mm, Brushed Stainless Steel

The Ona is a comfortable, minimalist aluminum profile pull. The shape ensures a perfect grip, while not overshadowing cabinet and drawer design.

You can choose from a selection of finishes, including stainless steel appearance, brushed black, brushed grey anthracite, matte white, and trending colors like metallic grey and metallic brown. The availability of sizes like 1100 and 1500 ensures that it seamlessly fits even the largest cupboards and doors, making it a versatile addition to your design repertoire.