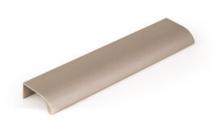

## Ona Pull 128mm Brushed Stainless Steel

Part Number: V0372128L24

Ona Edge Pull, 128mm, Brushed Stainless Steel

The Ona is a comfortable, minimalist aluminum profile pull. The shape ensures a perfect grip, while not overshadowing cabinet and drawer design.

## **Product Description**

Meet the Ona handle, a sleek and comfortable aluminum profile handle designed for minimalism enthusiasts. Its ergonomic shape guarantees a perfect grip, ensuring effortless use. What sets this handle apart is its embedded design, which simplifies installation. It attaches securely from the rear, effortlessly accommodating various furniture widths. The Ona handle shines in spaces like pillars and kitchen islands.