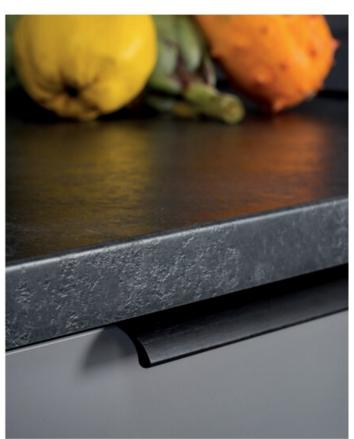

## **Product Description**

Meet the Ona handle, a sleek and comfortable aluminum profile handle designed for minimalism enthusiasts. Its ergonomic shape guarantees a perfect grip, ensuring effortless use. What sets this handle apart is its embedded design, which simplifies installation. It attaches securely from the rear, effortlessly accommodating various furniture widths. The Ona handle shines in spaces like pillars and kitchen islands.