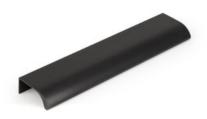

## Ona Pull 128mm Brushed Black

**Part Number: V0372128L30** 

Ona Edge Pull, 128mm, Brushed Black

The Ona is a comfortable, minimalist aluminum profile pull. The shape ensures a perfect grip, while not overshadowing cabinet and drawer design.

## **Product Description**

Meet the Ona handle, a sleek and comfortable aluminum profile handle designed for minimalism enthusiasts. Its ergonomic shape guarantees a perfect grip, ensuring effortless use. What sets this handle apart is its embedded design, which simplifies installation. It attaches securely from the rear, effortlessly accommodating various furniture widths. The Ona handle shines in spaces like pillars and kitchen islands.