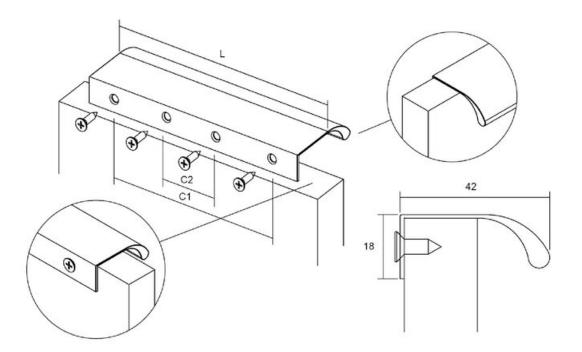

Center to Center Length - - - - 128 mm Colour Group - - - - Black Finish Code ----- Brushed Black Mounting Type - - - - - Wood Screws (included) Overall Length - - - - 200 mm

## **Product Description**

Meet the Ona handle, a sleek and comfortable aluminum profile handle designed for minimalism enthusiasts. Its ergonomic shape guarantees a perfect grip, ensuring effortless use. What sets this handle apart is its embedded design, which simplifies installation. It attaches securely from the rear, effortlessly accommodating various furniture widths. The Ona handle shines in spaces like pillars and kitchen islands.