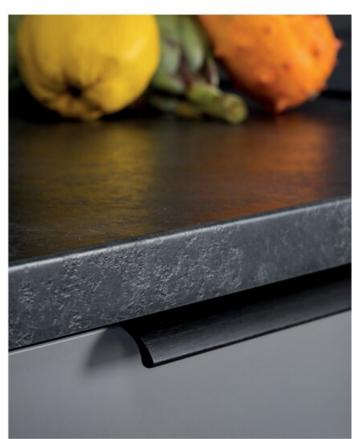

## Ona Pull 128mm Brushed Black

**Part Number: V0372128L30** 

Ona Edge Pull, 128mm, Brushed Black

The Ona is a comfortable, minimalist aluminum profile pull. The shape ensures a perfect grip, while not overshadowing cabinet and drawer design.

## **Product Description**

Meet the Ona handle, a sleek and comfortable aluminum profile handle designed for minimalism enthusiasts. Its ergonomic shape guarantees a perfect grip, ensuring effortless use. What sets this handle apart is its embedded design, which simplifies installation. It attaches securely from the rear, effortlessly accommodating various furniture widths. The Ona handle shines in spaces like pillars and kitchen islands.