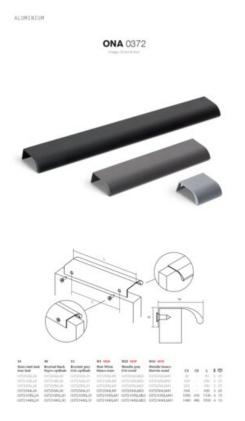

## **Product Description**

Meet the Ona handle, a sleek and comfortable aluminum profile handle designed for minimalism enthusiasts. Its ergonomic shape guarantees a perfect grip, ensuring effortless use. What sets this handle apart is its embedded design, which simplifies installation. It attaches securely from the rear, effortlessly accommodating various furniture widths. The Ona handle shines in spaces like pillars and kitchen islands.

You can choose from a selection of finishes, including stainless steel appearance, brushed black, brushed grey anthracite, matte white, and trending colors like metallic grey and metallic brown. The availability of sizes like 1100 and 1500 ensures that it seamlessly fits even the largest cupboards and doors, making it a versatile addition to your design repertoire.