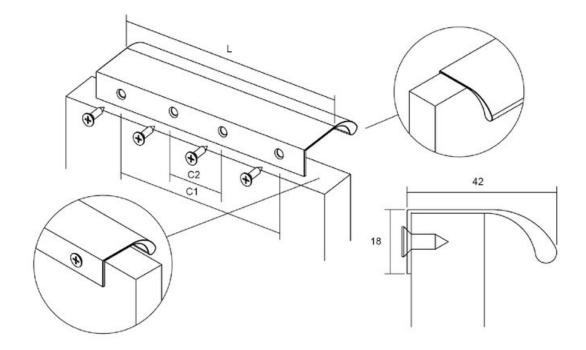

| Center to Center Length | 128 mm                     |
|-------------------------|----------------------------|
| Colour Group            | - · Dark Grey              |
| Finish Code             | - · Brushed Grey           |
| Mounting Type           | - · Wood Screws (included) |
| Overall Length          | 200 mm                     |

## **Product Description**

Meet the Ona handle, a sleek and comfortable aluminum profile handle designed for minimalism enthusiasts. Its ergonomic shape guarantees a perfect grip, ensuring effortless use. What sets this handle apart is its embedded design, which simplifies installation. It attaches securely from the rear, effortlessly accommodating various furniture widths. The Ona handle shines in spaces like pillars and kitchen islands.