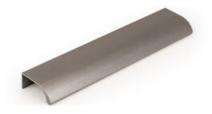

## Part Number: V0372128L31

Ona Edge Pull, 128mm, Brushed Grey

The Ona is a comfortable, minimalist aluminum profile pull. The shape ensures a perfect grip, while not overshadowing cabinet and drawer design.

## **Product Description**

Meet the Ona handle, a sleek and comfortable aluminum profile handle designed for minimalism enthusiasts. Its ergonomic shape guarantees a perfect grip, ensuring effortless use. What sets this handle apart is its embedded design, which simplifies installation. It attaches securely from the rear, effortlessly accommodating various furniture widths. The Ona handle shines in spaces like pillars and kitchen islands.