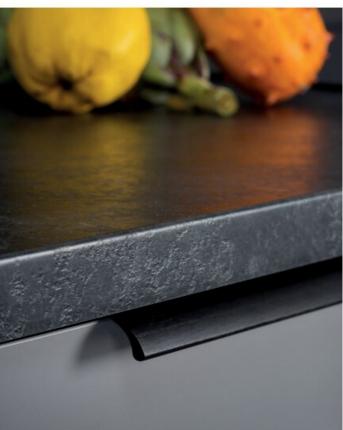

## **Product Description**

Meet the Ona handle, a sleek and comfortable aluminum profile handle designed for minimalism enthusiasts. Its ergonomic shape guarantees a perfect grip, ensuring effortless use. What sets this handle apart is its embedded design, which simplifies installation. It attaches securely from the rear, effortlessly accommodating various furniture widths. The Ona handle shines in spaces like pillars and kitchen islands.