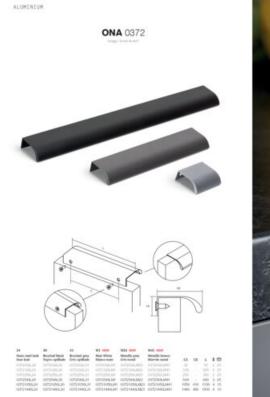

## **Product Description**

Meet the Ona handle, a sleek and comfortable aluminum profile handle designed for minimalism enthusiasts. Its ergonomic shape guarantees a perfect grip, ensuring effortless use. What sets this handle apart is its embedded design, which simplifies installation. It attaches securely from the rear, effortlessly accommodating various furniture widths. The Ona handle shines in spaces like pillars and kitchen islands.

You can choose from a selection of finishes, including stainless steel appearance, brushed black, brushed grey anthracite, matte white, and trending colors like metallic grey and metallic brown. The availability of sizes like 1100 and 1500 ensures that it seamlessly fits even the largest cupboards and doors, making it a versatile addition to your design repertoire.