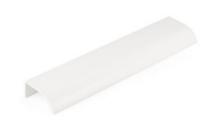

# **Ona Pull 128mm Matte White**

### Part Number: V0372128LM1

Ona Edge Pull, 128mm, Matte White

The Ona is a comfortable, minimalist aluminum profile pull. The shape ensures a perfect grip, while not overshadowing cabinet and drawer design.

## **Product Description**

Meet the Ona handle, a sleek and comfortable aluminum profile handle designed for minimalism enthusiasts. Its ergonomic shape guarantees a perfect grip, ensuring effortless use. What sets this handle apart is its embedded design, which simplifies installation. It attaches securely from the rear, effortlessly accommodating various furniture widths. The Ona handle shines in spaces like pillars and kitchen islands.