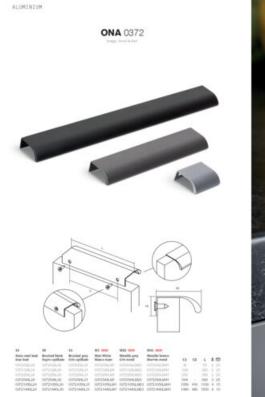

You can choose from a selection of finishes, including stainless steel appearance, brushed black, brushed grey anthracite, matte white, and trending colors like metallic grey and metallic brown. The availability of sizes like 1100 and 1500 ensures that it seamlessly fits even the largest cupboards and doors, making it a versatile addition to your design repertoire.