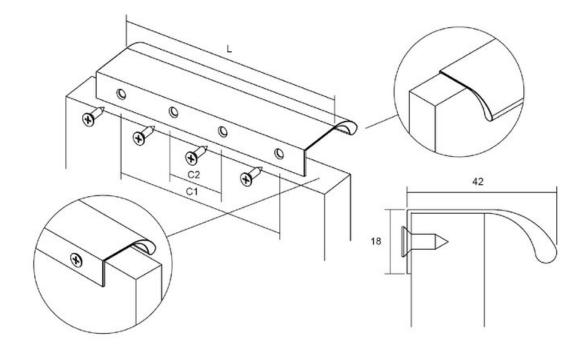

| $\left[ \right]$ | Center to Center Length | 128 mm                 |
|------------------|-------------------------|------------------------|
|                  | Colour Group            | White                  |
|                  | Finish Code             | Matte White            |
|                  | Mounting Type           | Wood Screws (included) |
|                  | Overall Length          | 200 mm                 |
| ι.               |                         |                        |

## **Product Description**

Meet the Ona handle, a sleek and comfortable aluminum profile handle designed for minimalism enthusiasts. Its ergonomic shape guarantees a perfect grip, ensuring effortless use. What sets this handle apart is its embedded design, which simplifies installation. It attaches securely from the rear, effortlessly accommodating various furniture widths. The Ona handle shines in spaces like pillars and kitchen islands.