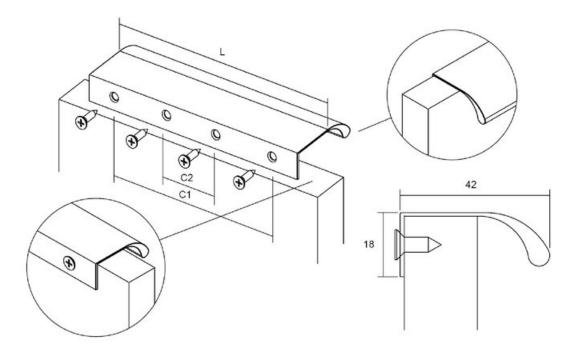

Center to Center Length ----- 128 mm Colour Group - - - - Dark Grey Finish Code ----- Metallic Grey Mounting Type - - - - - Wood Screws (included) Overall Length - - - - 200 mm

## **Product Description**

Meet the Ona handle, a sleek and comfortable aluminum profile handle designed for minimalism enthusiasts. Its ergonomic shape guarantees a perfect grip, ensuring effortless use. What sets this handle apart is its embedded design, which simplifies installation. It attaches securely from the rear, effortlessly accommodating various furniture widths. The Ona handle shines in spaces like pillars and kitchen islands.