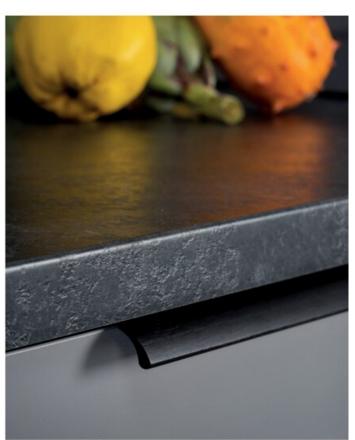

## **Product Description**

Meet the Ona handle, a sleek and comfortable aluminum profile handle designed for minimalism enthusiasts. Its ergonomic shape guarantees a perfect grip, ensuring effortless use. What sets this handle apart is its embedded design, which simplifies installation. It attaches securely from the rear, effortlessly accommodating various furniture widths. The Ona handle shines in spaces like pillars and kitchen islands.