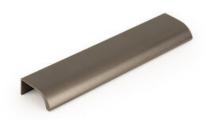

## **Ona Pull 128mm Metallic Grey**

Part Number: V0372128LM23

Ona Edge Pull, 128mm, Metallic Grey

The Ona is a comfortable, minimalist aluminum profile pull. The shape ensures a perfect grip, while not overshadowing cabinet and drawer design.

## **Product Description**

Meet the Ona handle, a sleek and comfortable aluminum profile handle designed for minimalism enthusiasts. Its ergonomic shape guarantees a perfect grip, ensuring effortless use. What sets this handle apart is its embedded design, which simplifies installation. It attaches securely from the rear, effortlessly accommodating various furniture widths. The Ona handle shines in spaces like pillars and kitchen islands.