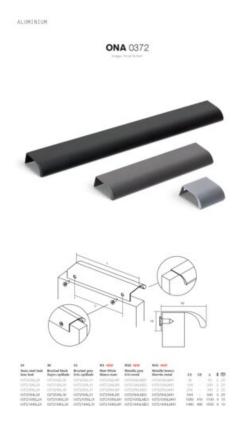

You can choose from a selection of finishes, including stainless steel appearance, brushed black, brushed grey anthracite, matte white, and trending colors like metallic grey and metallic brown. The availability of sizes like 1100 and 1500 ensures that it seamlessly fits even the largest cupboards and doors, making it a versatile addition to your design repertoire.