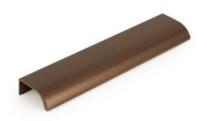

## Ona Pull 128mm Metallic Brown

Part Number: V0372128LM41

Ona Edge Pull, 128mm, Metallic Brown

The Ona is a comfortable, minimalist aluminum profile pull. The shape ensures a perfect grip, while not overshadowing cabinet and drawer design.

## **Product Description**

Meet the Ona handle, a sleek and comfortable aluminum profile handle designed for minimalism enthusiasts. Its ergonomic shape guarantees a perfect grip, ensuring effortless use. What sets this handle apart is its embedded design, which simplifies installation. It attaches securely from the rear, effortlessly accommodating various furniture widths. The Ona handle shines in spaces like pillars and kitchen islands.