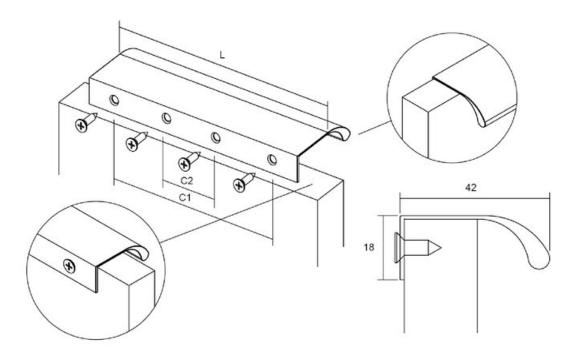

Center to Center Length ----- 128 mm Colour Group - - - - - Brown Finish Code - - - - - Metallic Brown Mounting Type - - - - - Wood Screws (included) Overall Length - - - - 200 mm

## **Product Description**

Meet the Ona handle, a sleek and comfortable aluminum profile handle designed for minimalism enthusiasts. Its ergonomic shape guarantees a perfect grip, ensuring effortless use. What sets this handle apart is its embedded design, which simplifies installation. It attaches securely from the rear, effortlessly accommodating various furniture widths. The Ona handle shines in spaces like pillars and kitchen islands.