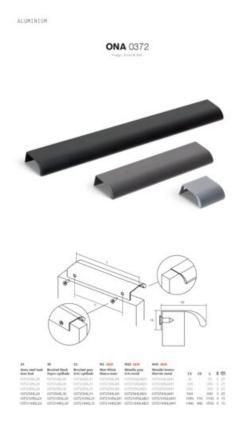

## **Product Description**

Meet the Ona handle, a sleek and comfortable aluminum profile handle designed for minimalism enthusiasts. Its ergonomic shape guarantees a perfect grip, ensuring effortless use. What sets this handle apart is its embedded design, which simplifies installation. It attaches securely from the rear, effortlessly accommodating various furniture widths. The Ona handle shines in spaces like pillars and kitchen islands.

You can choose from a selection of finishes, including stainless steel appearance, brushed black, brushed grey anthracite, matte white, and trending colors like metallic grey and metallic brown. The availability of sizes like 1100 and 1500 ensures that it seamlessly fits even the largest cupboards and doors, making it a versatile addition to your design repertoire.