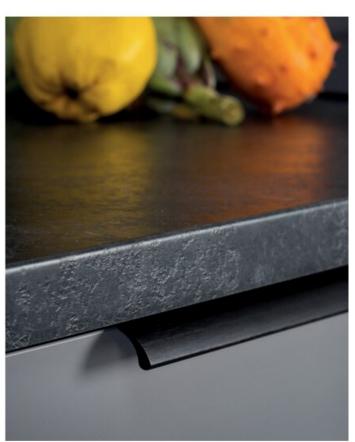

## **Product Description**

Meet the Ona handle, a sleek and comfortable aluminum profile handle designed for minimalism enthusiasts. Its ergonomic shape guarantees a perfect grip, ensuring effortless use. What sets this handle apart is its embedded design, which simplifies installation. It attaches securely from the rear, effortlessly accommodating various furniture widths. The Ona handle shines in spaces like pillars and kitchen islands.