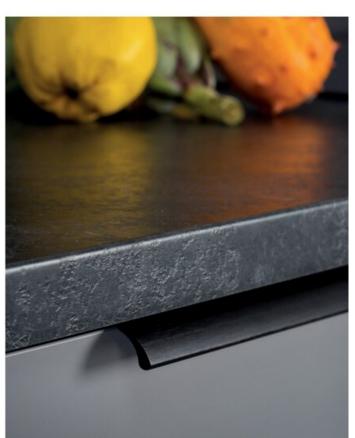

## **Product Description**

Meet the Ona handle, a sleek and comfortable aluminum profile handle designed for minimalism enthusiasts. Its ergonomic shape guarantees a perfect grip, ensuring effortless use. What sets this handle apart is its embedded design, which simplifies installation. It attaches securely from the rear, effortlessly accommodating various furniture widths. The Ona handle shines in spaces like pillars and kitchen islands.