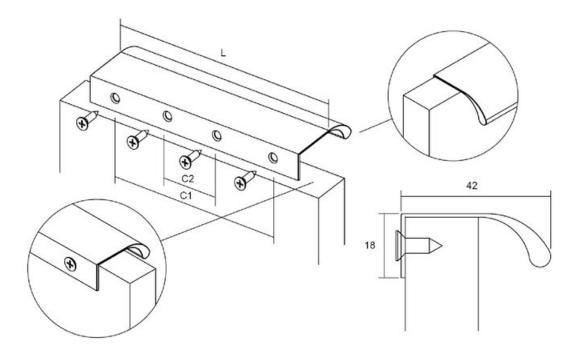

Center to Center Length - - - - 544 mm

Colour Group - - - Silver

Finish Code - - - Brushed Stainless Steel

Mounting Type - - - Wood Screws (included)

Overall Length - - - 600 mm

## **Product Description**

Meet the Ona handle, a sleek and comfortable aluminum profile handle designed for minimalism enthusiasts. Its ergonomic shape guarantees a perfect grip, ensuring effortless use. What sets this handle apart is its embedded design, which simplifies installation. It attaches securely from the rear, effortlessly accommodating various furniture widths. The Ona handle shines in spaces like pillars and kitchen islands.