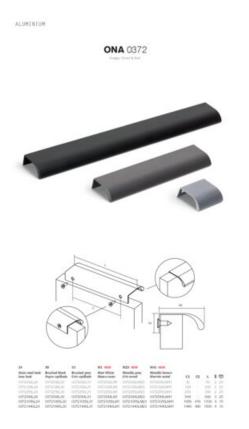

You can choose from a selection of finishes, including stainless steel appearance, brushed black, brushed grey anthracite, matte white, and trending colors like metallic grey and metallic brown. The availability of sizes like 1100 and 1500 ensures that it seamlessly fits even the largest cupboards and doors, making it a versatile addition to your design repertoire.