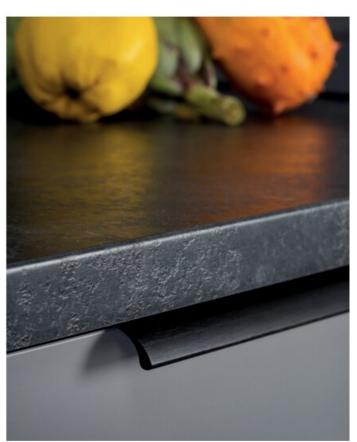

## **Product Description**

Meet the Ona handle, a sleek and comfortable aluminum profile handle designed for minimalism enthusiasts. Its ergonomic shape guarantees a perfect grip, ensuring effortless use. What sets this handle apart is its embedded design, which simplifies installation. It attaches securely from the rear, effortlessly accommodating various furniture widths. The Ona handle shines in spaces like pillars and kitchen islands.