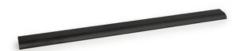

## **Ona Pull 554mm Brushed Black**

Ona Edge Pull, 554mm, Brushed Black

The Ona is a comfortable, minimalist aluminum profile pull. The shape ensures a perfect grip, while not overshadowing cabinet and drawer design.

## **Product Description**

Meet the Ona handle, a sleek and comfortable aluminum profile handle designed for minimalism enthusiasts. Its ergonomic shape guarantees a perfect grip, ensuring effortless use. What sets this handle apart is its embedded design, which simplifies installation. It attaches securely from the rear, effortlessly accommodating various furniture widths. The Ona handle shines in spaces like pillars and kitchen islands.