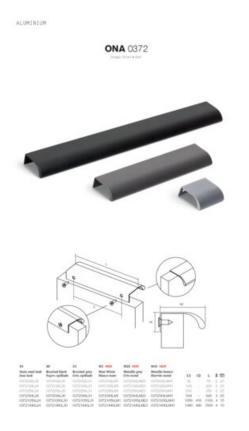

## **Product Description**

Meet the Ona handle, a sleek and comfortable aluminum profile handle designed for minimalism enthusiasts. Its ergonomic shape guarantees a perfect grip, ensuring effortless use. What sets this handle apart is its embedded design, which simplifies installation. It attaches securely from the rear, effortlessly accommodating various furniture widths. The Ona handle shines in spaces like pillars and kitchen islands.

You can choose from a selection of finishes, including stainless steel appearance, brushed black, brushed grey anthracite, matte white, and trending colors like metallic grey and metallic brown. The availability of sizes like 1100 and 1500 ensures that it seamlessly fits even the largest cupboards and doors, making it a versatile addition to your design repertoire.