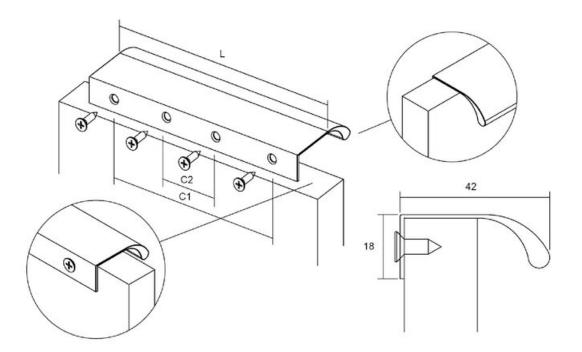

Center to Center Length ----- 544 mm Colour Group - - - - Black Finish Code ----- Brushed Black Mounting Type - - - - - Wood Screws (included) Overall Length - - - - 600 mm

## **Product Description**

Meet the Ona handle, a sleek and comfortable aluminum profile handle designed for minimalism enthusiasts. Its ergonomic shape guarantees a perfect grip, ensuring effortless use. What sets this handle apart is its embedded design, which simplifies installation. It attaches securely from the rear, effortlessly accommodating various furniture widths. The Ona handle shines in spaces like pillars and kitchen islands.