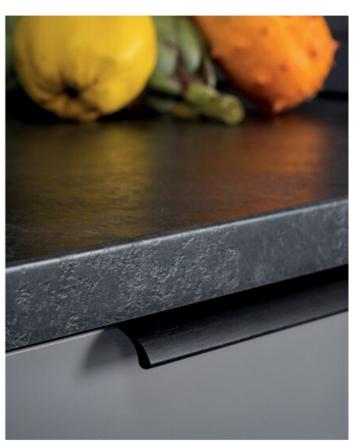

## **Product Description**

Meet the Ona handle, a sleek and comfortable aluminum profile handle designed for minimalism enthusiasts. Its ergonomic shape guarantees a perfect grip, ensuring effortless use. What sets this handle apart is its embedded design, which simplifies installation. It attaches securely from the rear, effortlessly accommodating various furniture widths. The Ona handle shines in spaces like pillars and kitchen islands.