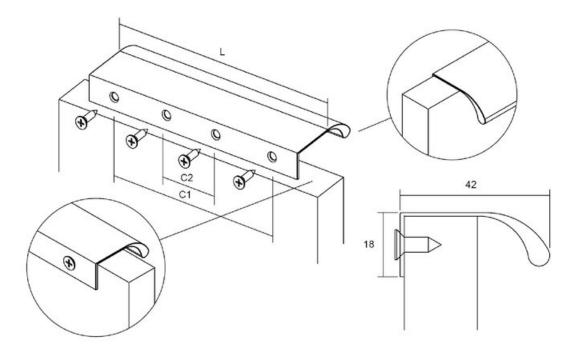

Center to Center Length ----- 544 mm Colour Group - - - - Dark Grey Finish Code ----- Brushed Grey Mounting Type - - - - - Wood Screws (included) Overall Length - - - - 600 mm

## **Product Description**

Meet the Ona handle, a sleek and comfortable aluminum profile handle designed for minimalism enthusiasts. Its ergonomic shape guarantees a perfect grip, ensuring effortless use. What sets this handle apart is its embedded design, which simplifies installation. It attaches securely from the rear, effortlessly accommodating various furniture widths. The Ona handle shines in spaces like pillars and kitchen islands.