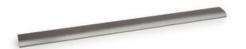

## Ona Pull 554mm Brushed Grey

**Part Number: V0372544L31** 

Ona Edge Pull, 554mm, Brushed Grey

The Ona is a comfortable, minimalist aluminum profile pull. The shape ensures a perfect grip, while not overshadowing cabinet and drawer design.

## **Product Description**

Meet the Ona handle, a sleek and comfortable aluminum profile handle designed for minimalism enthusiasts. Its ergonomic shape guarantees a perfect grip, ensuring effortless use. What sets this handle apart is its embedded design, which simplifies installation. It attaches securely from the rear, effortlessly accommodating various furniture widths. The Ona handle shines in spaces like pillars and kitchen islands.