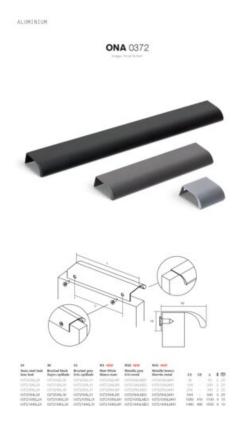

## **Product Description**

Meet the Ona handle, a sleek and comfortable aluminum profile handle designed for minimalism enthusiasts. Its ergonomic shape guarantees a perfect grip, ensuring effortless use. What sets this handle apart is its embedded design, which simplifies installation. It attaches securely from the rear, effortlessly accommodating various furniture widths. The Ona handle shines in spaces like pillars and kitchen islands.

You can choose from a selection of finishes, including stainless steel appearance, brushed black, brushed grey anthracite, matte white, and trending colors like metallic grey and metallic brown. The availability of sizes like 1100 and 1500 ensures that it seamlessly fits even the largest cupboards and doors, making it a versatile addition to your design repertoire.