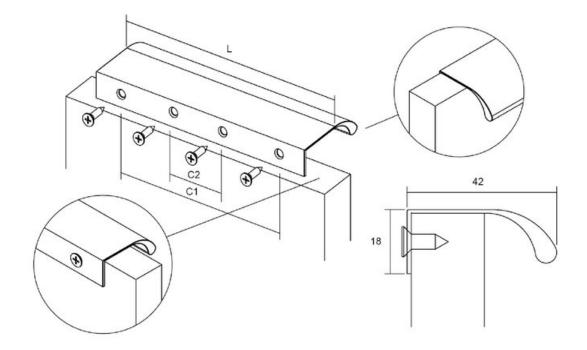

## Part Number: V0372544LM1

Ona Edge Pull, 554mm, Matte White

The Ona is a comfortable, minimalist aluminum profile pull. The shape ensures a perfect grip, while not overshadowing cabinet and drawer design.

| Center to Center Length | 544 mm                 |
|-------------------------|------------------------|
| Colour Group            | White                  |
| Finish Code             | Matte White            |
| Mounting Type           | Wood Screws (included) |
| Overall Length          | 600 mm                 |

## **Product Description**

Meet the Ona handle, a sleek and comfortable aluminum profile handle designed for minimalism enthusiasts. Its ergonomic shape guarantees a perfect grip, ensuring effortless use. What sets this handle apart is its embedded design, which simplifies installation. It attaches securely from the rear, effortlessly accommodating various furniture widths. The Ona handle shines in spaces like pillars and kitchen islands.