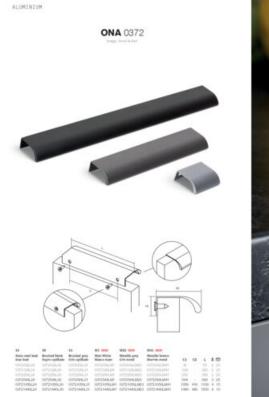

## Part Number: V0372544LM1

Ona Edge Pull, 554mm, Matte White

The Ona is a comfortable, minimalist aluminum profile pull. The shape ensures a perfect grip, while not overshadowing cabinet and drawer design.

| Center to Center Length | 544 mm                 |
|-------------------------|------------------------|
| Colour Group            | White                  |
| Finish Code             | Matte White            |
| Mounting Type           | Wood Screws (included) |
| Overall Length          | 600 mm                 |

## **Product Description**

Meet the Ona handle, a sleek and comfortable aluminum profile handle designed for minimalism enthusiasts. Its ergonomic shape guarantees a perfect grip, ensuring effortless use. What sets this handle apart is its embedded design, which simplifies installation. It attaches securely from the rear, effortlessly accommodating various furniture widths. The Ona handle shines in spaces like pillars and kitchen islands.

You can choose from a selection of finishes, including stainless steel appearance, brushed black, brushed grey anthracite, matte white, and trending colors like metallic grey and metallic brown. The availability of sizes like 1100 and 1500 ensures that it seamlessly fits even the largest cupboards and doors, making it a versatile addition to your design repertoire.