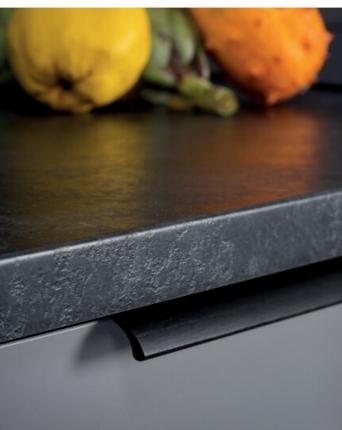

## Part Number: V0372544LM1

Ona Edge Pull, 554mm, Matte White

The Ona is a comfortable, minimalist aluminum profile pull. The shape ensures a perfect grip, while not overshadowing cabinet and drawer design.

## **Product Description**

Meet the Ona handle, a sleek and comfortable aluminum profile handle designed for minimalism enthusiasts. Its ergonomic shape guarantees a perfect grip, ensuring effortless use. What sets this handle apart is its embedded design, which simplifies installation. It attaches securely from the rear, effortlessly accommodating various furniture widths. The Ona handle shines in spaces like pillars and kitchen islands.