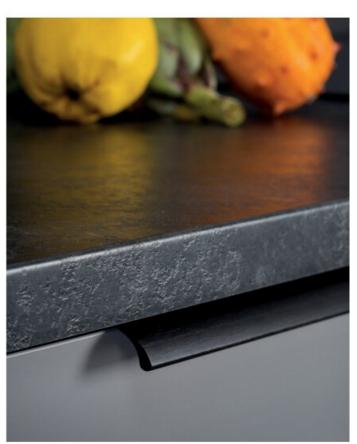

## **Ona Pull 554mm Metallic Grey**

Part Number: V0372544LM23

Ona Edge Pull, 554mm, Metallic Grey

The Ona is a comfortable, minimalist aluminum profile pull. The shape ensures a perfect grip, while not overshadowing cabinet and drawer design.

## **Product Description**

Meet the Ona handle, a sleek and comfortable aluminum profile handle designed for minimalism enthusiasts. Its ergonomic shape guarantees a perfect grip, ensuring effortless use. What sets this handle apart is its embedded design, which simplifies installation. It attaches securely from the rear, effortlessly accommodating various furniture widths. The Ona handle shines in spaces like pillars and kitchen islands.