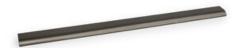

## **Ona Pull 554mm Metallic Grey**

Part Number: V0372544LM23

Ona Edge Pull, 554mm, Metallic Grey

The Ona is a comfortable, minimalist aluminum profile pull. The shape ensures a perfect grip, while not overshadowing cabinet and drawer design.

## **Product Description**

Meet the Ona handle, a sleek and comfortable aluminum profile handle designed for minimalism enthusiasts. Its ergonomic shape guarantees a perfect grip, ensuring effortless use. What sets this handle apart is its embedded design, which simplifies installation. It attaches securely from the rear, effortlessly accommodating various furniture widths. The Ona handle shines in spaces like pillars and kitchen islands.