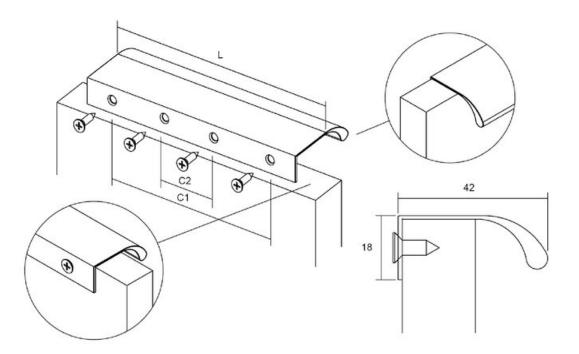

Center to Center Length ----- 544 mm Colour Group - - - - Dark Grey Finish Code ----- Metallic Grey Mounting Type - - - - - Wood Screws (included) Overall Length - - - - 600 mm

## **Product Description**

Meet the Ona handle, a sleek and comfortable aluminum profile handle designed for minimalism enthusiasts. Its ergonomic shape guarantees a perfect grip, ensuring effortless use. What sets this handle apart is its embedded design, which simplifies installation. It attaches securely from the rear, effortlessly accommodating various furniture widths. The Ona handle shines in spaces like pillars and kitchen islands.