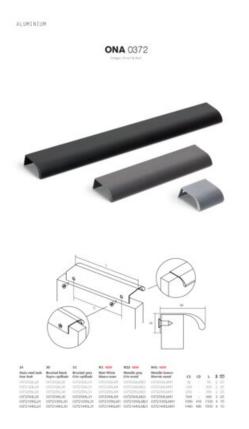

## **Product Description**

Meet the Ona handle, a sleek and comfortable aluminum profile handle designed for minimalism enthusiasts. Its ergonomic shape guarantees a perfect grip, ensuring effortless use. What sets this handle apart is its embedded design, which simplifies installation. It attaches securely from the rear, effortlessly accommodating various furniture widths. The Ona handle shines in spaces like pillars and kitchen islands.

You can choose from a selection of finishes, including stainless steel appearance, brushed black, brushed grey anthracite, matte white, and trending colors like metallic grey and metallic brown. The availability of sizes like 1100 and 1500 ensures that it seamlessly fits even the largest cupboards and doors, making it a versatile addition to your design repertoire.