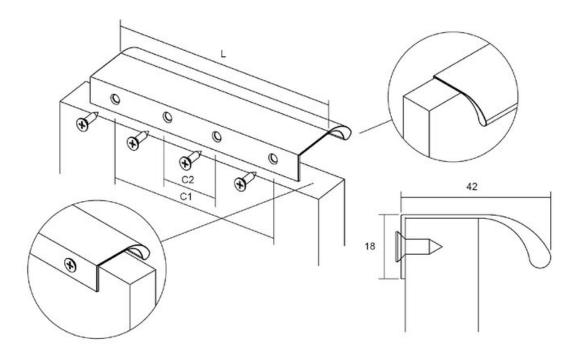

Center to Center Length ----- 544 mm Colour Group - - - - - Brown Finish Code - - - - - Metallic Brown Mounting Type - - - - - Wood Screws (included) Overall Length - - - - 600 mm

## **Product Description**

Meet the Ona handle, a sleek and comfortable aluminum profile handle designed for minimalism enthusiasts. Its ergonomic shape guarantees a perfect grip, ensuring effortless use. What sets this handle apart is its embedded design, which simplifies installation. It attaches securely from the rear, effortlessly accommodating various furniture widths. The Ona handle shines in spaces like pillars and kitchen islands.