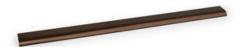

## **Ona Pull 554mm Metallic Brown**

Part Number: V0372544LM41

Ona Edge Pull, 554mm, Metallic Brown

The Ona is a comfortable, minimalist aluminum profile pull. The shape ensures a perfect grip, while not overshadowing cabinet and drawer design.

## **Product Description**

Meet the Ona handle, a sleek and comfortable aluminum profile handle designed for minimalism enthusiasts. Its ergonomic shape guarantees a perfect grip, ensuring effortless use. What sets this handle apart is its embedded design, which simplifies installation. It attaches securely from the rear, effortlessly accommodating various furniture widths. The Ona handle shines in spaces like pillars and kitchen islands.