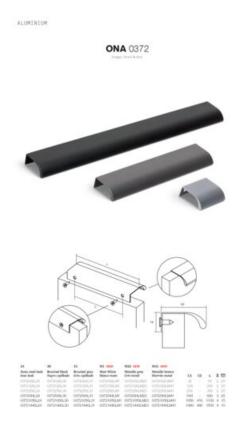

## **Ona Pull 554mm Metallic Brown**

Part Number: V0372544LM41

Ona Edge Pull, 554mm, Metallic Brown

The Ona is a comfortable, minimalist aluminum profile pull. The shape ensures a perfect grip, while not overshadowing cabinet and drawer design.

## **Product Description**

Meet the Ona handle, a sleek and comfortable aluminum profile handle designed for minimalism enthusiasts. Its ergonomic shape guarantees a perfect grip, ensuring effortless use. What sets this handle apart is its embedded design, which simplifies installation. It attaches securely from the rear, effortlessly accommodating various furniture widths. The Ona handle shines in spaces like pillars and kitchen islands.

You can choose from a selection of finishes, including stainless steel appearance, brushed black, brushed grey anthracite, matte white, and trending colors like metallic grey and metallic brown. The availability of sizes like 1100 and 1500 ensures that it seamlessly fits even the largest cupboards and doors, making it a versatile addition to your design repertoire.