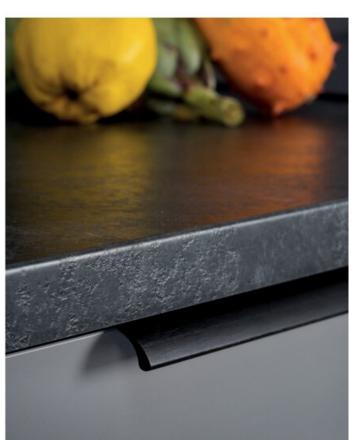

## **Ona Pull 554mm Metallic Brown**

Part Number: V0372544LM41

Ona Edge Pull, 554mm, Metallic Brown

The Ona is a comfortable, minimalist aluminum profile pull. The shape ensures a perfect grip, while not overshadowing cabinet and drawer design.

## **Product Description**

Meet the Ona handle, a sleek and comfortable aluminum profile handle designed for minimalism enthusiasts. Its ergonomic shape guarantees a perfect grip, ensuring effortless use. What sets this handle apart is its embedded design, which simplifies installation. It attaches securely from the rear, effortlessly accommodating various furniture widths. The Ona handle shines in spaces like pillars and kitchen islands.