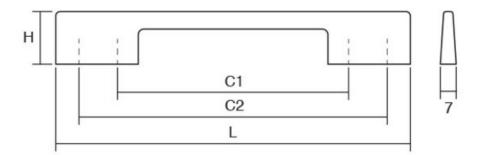

## Dino Pull 288-320mm Polished **Chrome**

**Part Number: V0053320Z01** 

Dino Pull, 288-320mm, Polished Chrome

Dino is a sleek and comfortable handle that fits well with many types of aesthetic designs.

Center to Center Length ----- 288 mm Colour Group - - - - Silver Finish Code ----- Polished Chrome Mounting Type - - - - M4 Machine Screw Overall Length - - - - 349 mm Projection (Height) ----- 28 mm