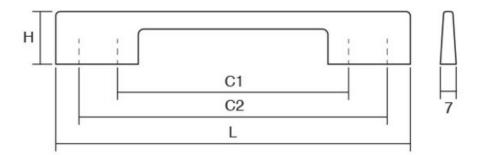

## **Dino Pull 288-320mm Brushed Nickel**

Dino Pull, 288-320mm, Brushed Nickel

Dino is a sleek and comfortable handle that fits well with many types of aesthetic designs.

Center to Center Length ----- 288 mm Colour Group - - - - Silver Finish Code ----- Brushed Nickel Mounting Type - - - - - M4 Machine Screw Overall Length ----- 349 mm Projection (Height) ----- 28 mm