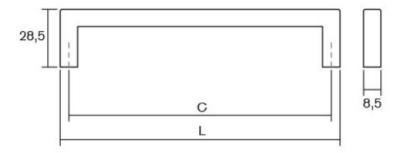

| Center to Center Length | 192 mm           |
|-------------------------|------------------|
| Colour Group            | Bronze           |
| Finish Code             | Brushed Copper   |
| Mounting Type           | M4 Machine Screw |
| Overall Length          | 200 mm           |
| Projection (Height)     | 28.5 mm          |
| Width                   | 8.5 mm           |
|                         |                  |