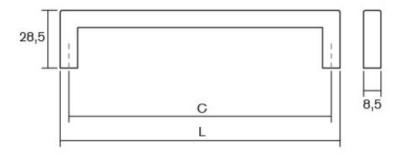

| Center to Center Length | 192 mm           |
|-------------------------|------------------|
| Colour Group            | Gold             |
| Finish Code             | Brushed Brass    |
| Mounting Type           | M4 Machine Screw |
| Overall Length          | 200 mm           |
| Projection (Height)     | 28.5 mm          |
| Width                   | 8.5 mm           |
|                         |                  |