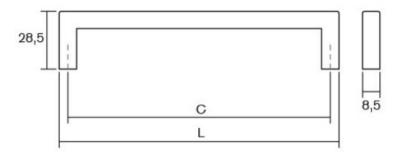

Center to Center Length - - - - 192 mm Colour Group - - - - Dark Grey Mounting Type - - - - - M4 Machine Screw Overall Length - - - - 200 mm Projection (Height) ----- 28.5 mm