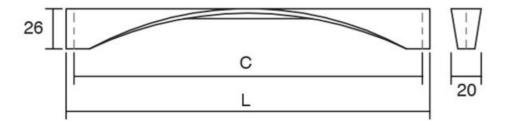

Center to Center Length ----- 160 mm Colour Group - - - - Silver Finish Code ----- Polished Chrome Mounting Type - - - - M4 Machine Screw Overall Length - - - - 170 mm Projection (Height) ----- 26 mm