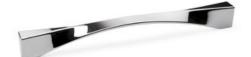

## Twisted Pull 160mm Polished **Chrome**

Part Number: V0108160Z01

Twisted Pull, 160mm, Polished Chrome

The handle with a plaited look, Twisted has its very own identity. It's ideal for bringing an avant-garde and sophisticated image to any piece of furniture.

## **Product Description**

The handle with a plaited look, Twisted has its very own identity. It's ideal for bringing an avant-garde and sophisticated image to any piece of furniture. It's finish with a stainless steel effect or in glossy chrome is available in 3 sizes. Manufactured in zamak.