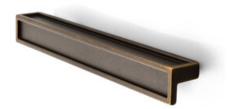

## Concrete Pull 160mm Oil Rubbed Bronze

## Part Number: 9265-160-BRH

Concrete Transitional Pull, 160mm, Rustic Antique Brass

The rustic look of Concrete is a highly flexible design, being a perfect complement to both classic and modern styles.