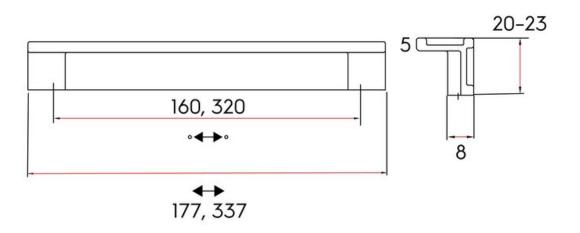

| Center to Center Length | 160 mm               |
|-------------------------|----------------------|
| Collection              | Concrete             |
| Colour Group            | Brown                |
| Finish Code             | Rustic Antique Brass |
| Material                | Zinc Diecast         |
| Overall Length          | 177 mm               |
| Style Family            | Transitional         |
| Width                   | 20 mm                |
|                         |                      |