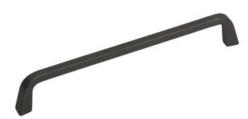

# Este Pull 160mm Graphite

## Part Number: V0446160Z617

Este Pull, 160mm, Graphite

The Este handle has a very simple, minimalist design on which the purity of its linear edges really stands out.

| Center to Center Length | 160 mm           |
|-------------------------|------------------|
| Colour Group            | Dark Grey        |
| Finish Code             | Graphite         |
| Material                | Zinc Zamak       |
| Mounting Type           | M4 Machine Screw |
| Overall Length          | 172 mm           |
| Projection (Height)     | 30 mm            |
| Туре                    | Pull             |
| Width                   | 10 mm            |
|                         |                  |

### **Product Description**

The Este handle has a very simple, minimalist design on which the purity of its linear edges really stands out. Its flat faces widen ever so subtly at the point where the handle ends giving it added body and presence. It is completely versatile, something which guarantees that it integrates perfectly in all types of surroundings and styles whether it be in a kitchen or bathroom. It's a very successful product that is available in bright chrome, lacquered-matt chrome, brushed nickel, brushed copper, brushed gold, graphite grey and matt black, many different options of finishes that are currently in fashion. It is manufactured in zamak.