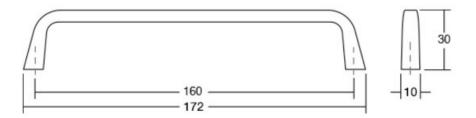

## Part Number: V0446160Z617

Este Pull, 160mm, Graphite

The Este handle has a very simple, minimalist design on which the purity of its linear edges really stands out.

| Center to Center Length | 160 mm           |
|-------------------------|------------------|
| Colour Group            | Dark Grey        |
| Finish Code             | Graphite         |
| Material                | Zinc Zamak       |
| Mounting Type           | M4 Machine Screw |
| Overall Length          | 172 mm           |
| Projection (Height)     | 30 mm            |
| Туре                    | Pull             |
| Width                   | 10 mm            |
|                         |                  |