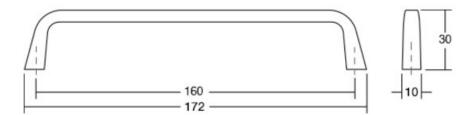

# **Este Pull 160mm Matte Chrome**

Part Number: V0446160Z11

Este Pull, 160mm, Matte Chrome

The Este handle has a very simple, minimalist design on which the purity of its linear edges really stands out.

 Center to Center Length
 160 mm

 Colour Group
 Silver

 Finish Code
 Matte Chrome

 Material
 Zinc Zamak

 Mounting Type
 M4 Machine Screw

 Overall Length
 172 mm

 Projection (Height)
 30 mm

 Type
 Pull

 Width
 10 mm