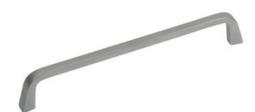

# **Este Pull 160mm Matte Chrome**

Part Number: V0446160Z11

Este Pull, 160mm, Matte Chrome

The Este handle has a very simple, minimalist design on which the purity of its linear edges really stands out.

 Center to Center Length
 160 mm

## **Product Description**

The Este handle has a very simple, minimalist design on which the purity of its linear edges really stands out. Its flat faces widen ever so subtly at the point where the handle ends giving it added body and presence. It is completely versatile, something which guarantees that it integrates perfectly in all types of surroundings and styles whether it be in a kitchen or bathroom. It's a very successful product that is available in bright chrome, lacquered-matt chrome, brushed nickel, brushed copper, brushed gold, graphite grey and matt black, many different options of finishes that are currently in fashion. It is manufactured in zamak.