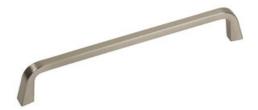

# **Este Pull 160mm Brushed Nickel**

Part Number: V0446160Z23

Este Pull, 160mm, Brushed Nickel

The Este handle has a very simple, minimalist design on which the purity of its linear edges really stands out.

## **Product Description**

The Este handle has a very simple, minimalist design on which the purity of its linear edges really stands out. Its flat faces widen ever so subtly at the point where the handle ends giving it added body and presence. It is completely versatile, something which guarantees that it integrates perfectly in all types of surroundings and styles whether it be in a kitchen or bathroom. It's a very successful product that is available in bright chrome, lacquered-matt chrome, brushed nickel, brushed copper, brushed gold, graphite grey and matt black, many different options of finishes that are currently in fashion. It is manufactured in zamak.