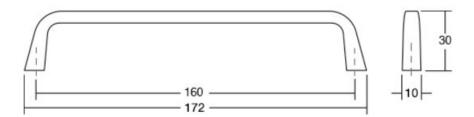

Center to Center Length ----- 160 mm Colour Group - - - - Silver Finish Code ----- Brushed Nickel Mounting Type - - - - M4 Machine Screw Overall Length - - - - 172 mm Projection (Height) ----- 30 mm Width - - - - 10 mm