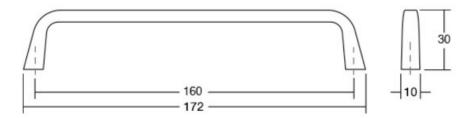

## Part Number: V0446160Z28

Este Pull, 160mm, Brushed Gold

The Este handle has a very simple, minimalist design on which the purity of its linear edges really stands out.

| Center to Center Length | 160 mm           |
|-------------------------|------------------|
| Colour Group            | Gold             |
| Finish Code             | Brushed Gold     |
| Material                | Zinc Zamak       |
| Mounting Type           | M4 Machine Screw |
| Overall Length          | 172 mm           |
| Projection (Height)     | 30 mm            |
| Туре                    | Pull             |
| Width                   | 10 mm            |
|                         |                  |