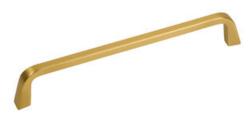

## Este Pull 160mm Brushed Gold

## Part Number: V0446160Z28

Este Pull, 160mm, Brushed Gold

The Este handle has a very simple, minimalist design on which the purity of its linear edges really stands out.

| Center to Center Length | 160 mm           |
|-------------------------|------------------|
| Colour Group            | Gold             |
| Finish Code             | Brushed Gold     |
| Material                | Zinc Zamak       |
| Mounting Type           | M4 Machine Screw |
| Overall Length          | 172 mm           |
| Projection (Height)     | 30 mm            |
| Туре                    | Pull             |
| Width                   | 10 mm            |
|                         |                  |

## **Product Description**

The Este handle has a very simple, minimalist design on which the purity of its linear edges really stands out. Its flat faces widen ever so subtly at the point where the handle ends giving it added body and presence. It is completely versatile, something which guarantees that it integrates perfectly in all types of surroundings and styles whether it be in a kitchen or bathroom. It's a very successful product that is available in bright chrome, lacquered-matt chrome, brushed nickel, brushed copper, brushed gold, graphite grey and matt black, many different options of finishes that are currently in fashion. It is manufactured in zamak.