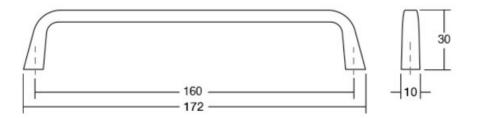

### Part Number: V0446160ZM2

Este Pull, 160mm, Matte Black

The Este handle has a very simple, minimalist design on which the purity of its linear edges really stands out.

| Center to Ce  | enter Length | - 160 mm           |
|---------------|--------------|--------------------|
| Colour Grou   | p            | Black              |
| Finish Code   |              | · Matte Black      |
| Material      |              | · Zinc Zamak       |
| Mounting Ty   | /pe          | · M4 Machine Screw |
| Overall Leng  | gth          | - 172 mm           |
| Projection (H | Height)      | - 30 mm            |
| Туре          |              | - Pull             |
| Width         |              | · 10 mm            |
|               |              |                    |