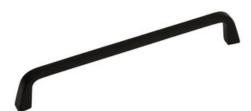

# Este Pull 160mm Matte Black

### Part Number: V0446160ZM2

Este Pull, 160mm, Matte Black

The Este handle has a very simple, minimalist design on which the purity of its linear edges really stands out.

| Center to Ce  | enter Length | - 160 mm           |
|---------------|--------------|--------------------|
| Colour Grou   | p            | Black              |
| Finish Code   |              | · Matte Black      |
| Material      |              | · Zinc Zamak       |
| Mounting Ty   | /pe          | · M4 Machine Screw |
| Overall Leng  | gth          | - 172 mm           |
| Projection (H | Height)      | - 30 mm            |
| Туре          |              | - Pull             |
| Width         |              | · 10 mm            |
|               |              |                    |

#### **Product Description**

The Este handle has a very simple, minimalist design on which the purity of its linear edges really stands out. Its flat faces widen ever so subtly at the point where the handle ends giving it added body and presence. It is completely versatile, something which guarantees that it integrates perfectly in all types of surroundings and styles whether it be in a kitchen or bathroom. It's a very successful product that is available in bright chrome, lacquered-matt chrome, brushed nickel, brushed copper, brushed gold, graphite grey and matt black, many different options of finishes that are currently in fashion. It is manufactured in zamak.