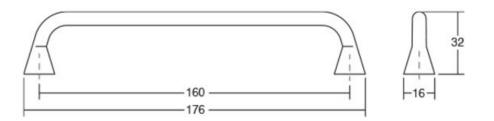

| Center to Center Length | 160 mm                   |
|-------------------------|--------------------------|
| Collection              | Bella                    |
| Colour Group            | Dark Grey                |
| Design                  | Balutto Associati Design |
| Finish Code             | Graphite                 |
| Material                | Zinc Diecast             |
| Mounting Type           | M4 Machine Screw         |
| Overall Length          | 172 mm                   |
| Projection (Height)     | 32 mm                    |
| Style Family            | Designer                 |
| Width                   | 16 mm                    |
|                         |                          |