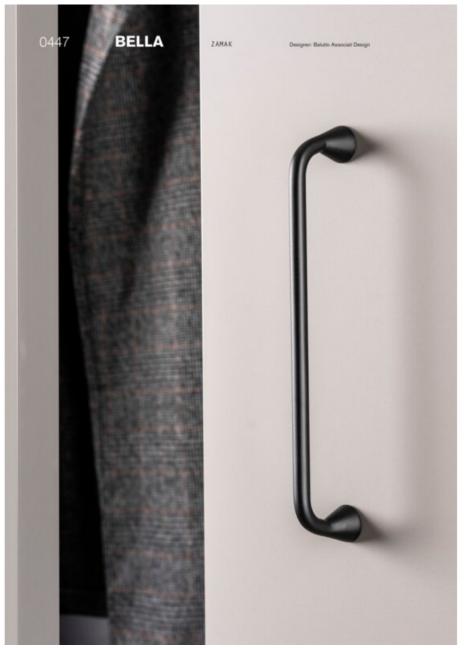

## **Product Description**

The industrial aesthetics of the Bella handle, manufactured in zamak, make it fit perfectly with many modern day styles (industrial, nordic, vintage) and also in more neutral surroundings. Its rounded, conical shapes are very functional and have a pleasant feel. It is available in one single size which adapts to kitchen, bathroom and dressing-room furniture, kid's bedrooms and office cupboards of either a large or medium size. Its four different finishes (matt black, graphite grey, brushed copper and brushed gold) give it many options when it comes to combining with cupboards, drawers and all types of modern style tones and trends, especially lighter colours and timber finishes.