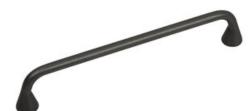

## **Bella Pull 160mm Graphite**

## Part Number: V0447160Z617

Bella Pull, 160mm, Graphite

The industrial aesthetics of the Bella handle, manufactured in zamak, make it fit perfectly with many modern day styles (industrial, nordic, vintage) and also in more neutral surroundings.