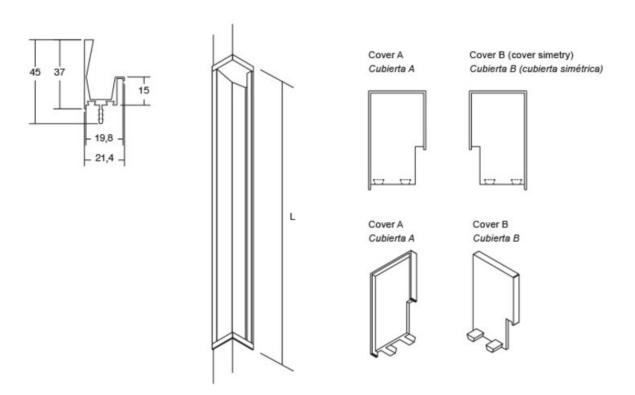

| Colour Group                 |                     |
|------------------------------|---------------------|
| Finish Code                  |                     |
| Material                     | 7 11 01 11 11 11 11 |
| Mounting Type Overall Length | ,                   |
| v                            |                     |
| Type                         | - Recessed          |

# Important Information

Hexxa Complete Sets include both the pre-cut and finished Profile, and the A and B (Left and Right) End Cover Caps. Also sold individually, please see Hexxa OEM Production Pack for details.