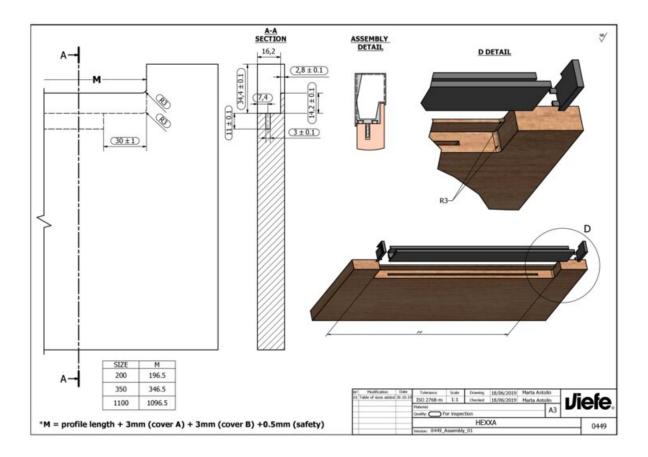

# Important Information

Hexxa Complete Sets include both the pre-cut and finished Profile, and the A and B (Left and Right) End Cover Caps. Also sold individually, please see Hexxa OEM Production Pack for details.