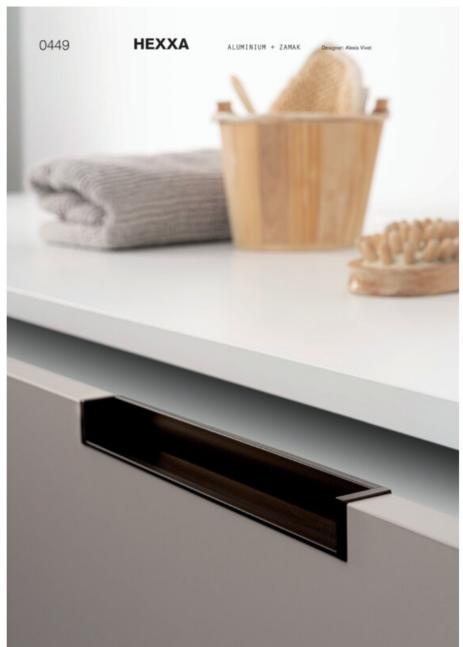

## Hexxa Set 200mm Matte White

Part Number: V0449200LM1

Set HEXXA 200mm Matte White

Hexxa is a handle with an aluminum built-in profile with an innovative design, different to all the models manufactured at Viefe® until now. Complete Sets include all three components needed to make one installed handle set.

## **Product Description**

Hexxa is a handle with an aluminum built-in profile with an innovative design, different to all the models manufactured at Viefe® until now. Its two sides have a small incline which gives it a visual effect that is both modern and elegant. The singular characteristic of this model is that it allows you to play with a combination of sizes, as one of the doors can have a longer handle than the other so as to emphasize its fashionable features. It is a handle that can adapt to any size of door measurement that you wish, it is fitted without any complication and means the door can be opened and closed in a really comfortable way. It is available in matt white, matt black, metallic grey and metallic brown. It has been created especially to be fitted to kitchen cupboards and drawers.