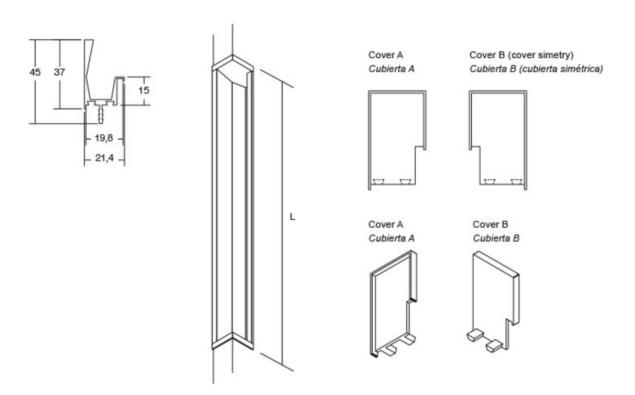

## Important Information

Hexxa Complete Sets include both the pre-cut and finished Profile, and the A and B (Left and Right) End Cover Caps. Also sold individually, please see Hexxa OEM Production Pack for details.