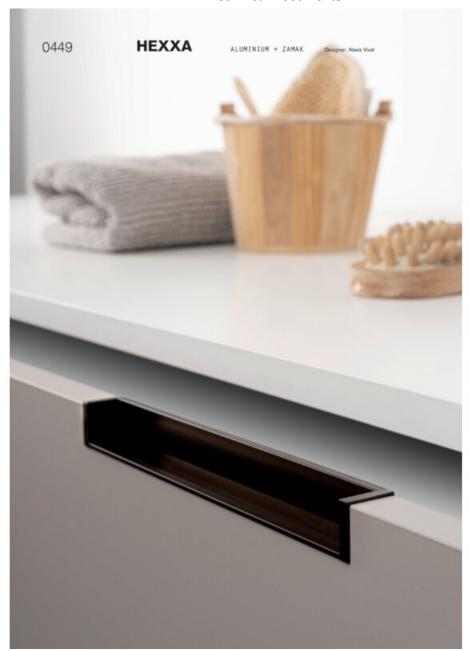

## **Product Description**

Hexxa is a handle with an aluminum built-in profile with an innovative design, different to all the models manufactured at Viefe® until now. Its two sides have a small incline which gives it a visual effect that is both modern and elegant. The singular characteristic of this model is that it allows you to play with a combination of sizes, as one of the doors can have a longer handle than the other so as to emphasize its fashionable features. It is a handle that can adapt to any size of door measurement that you wish, it is fitted without any complication and means the door can be opened and closed in a really comfortable way. It is available in matt white, matt black, metallic grey and metallic brown. It has been created especially to be fitted to kitchen cupboards and drawers.