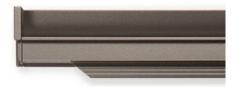

# **Hexxa Set 200mm Metallic Grey**

Part Number: V0449200LM23

Set HEXXA 200mm Metallic Grey

Hexxa is a handle with an aluminum built-in profile with an innovative design, different to all the models manufactured at Viefe® until now. Complete Sets include all three components needed to make one installed handle set.

## **Product Description**

Hexxa is a handle with an aluminum built-in profile with an innovative design, different to all the models manufactured at Viefe® until now. Its two sides have a small incline which gives it a visual effect that is both modern and elegant. The singular characteristic of this model is that it allows you to play with a combination of sizes, as one of the doors can have a longer handle than the other so as to emphasize its fashionable features. It is a handle that can adapt to any size of door measurement that you wish, it is fitted without any complication and means the door can be opened and closed in a really comfortable way. It is available in matt white, matt black, metallic grey and metallic brown. It has been created especially to be fitted to kitchen cupboards and drawers.