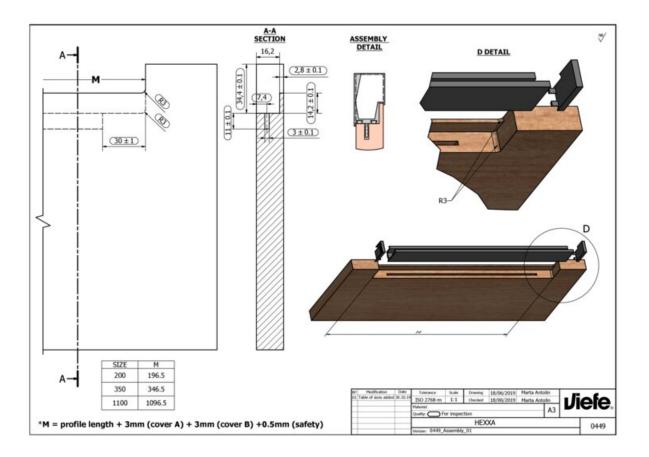

## Important Information

Hexxa Complete Sets include both the pre-cut and finished Profile, and the A and B (Left and Right) End Cover Caps. Also sold individually, please see Hexxa OEM Production Pack for details.