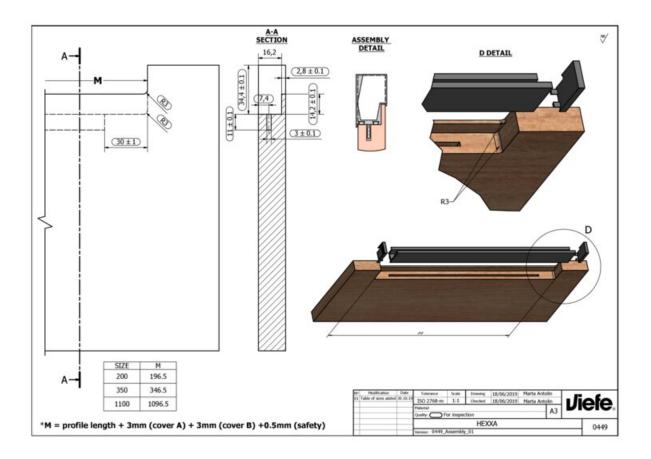

Page 1 / 5

Cover A Cubierta A

Cover B (cover simetry)

Cubierta B (cubierta simétrica)

Cover A Cubierta A

Cover B Cubierta B

View this product online at https://marathonhardware.com/pd/V0449200LM41