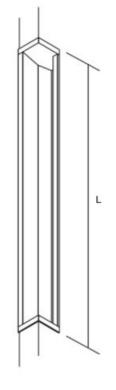

| <br>Colour Group | Brown              |
|------------------|--------------------|
| Finish Code      | Metallic Brown     |
| Material         | Aluminum           |
| Mounting Type    | N/A (Friction Fit) |
| Overall Length   | 200 mm             |
| Туре             | Recessed           |

# **Important Information**

Hexxa Complete Sets include both the pre-cut and finished Profile, and the A and B (Left and Right) End Cover Caps. Also sold individually, please see Hexxa OEM Production Pack for details.