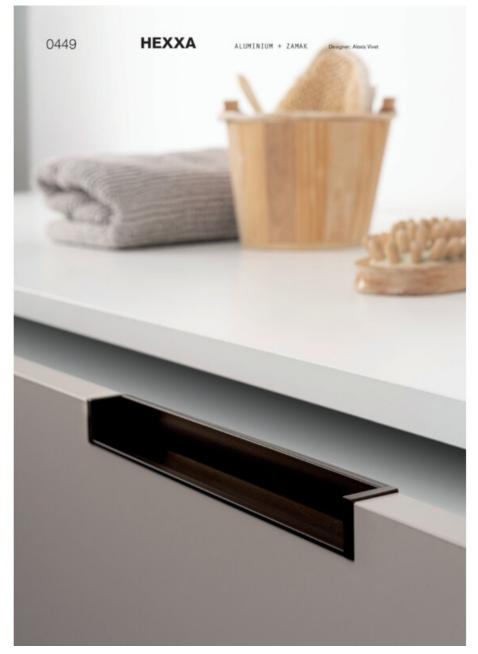

# Hexxa Set 200mm Metallic Brown

### Part Number: V0449200LM41

Set HEXXA 200mm Metallic Brown

Hexxa is a handle with an aluminum built-in profile with an innovative design, different to all the models manufactured at Viefe® until now. Complete Sets include all three components needed to make one installed handle set.

## **Product Description**

Hexxa is a handle with an aluminum built-in profile with an innovative design, different to all the models manufactured at Viefe® until now. Its two sides have a small incline which gives it a visual effect that is both modern and elegant. The singular characteristic of this model is that it allows you to play with a combination of sizes, as one of the doors can have a longer handle than the other so as to emphasize its fashionable features. It is a handle that can adapt to any size of door measurement that you wish, it is fitted without any complication and means the door can be opened and closed in a really comfortable way. It is available in matt white, matt black, metallic grey and metallic brown. It has been created especially to be fitted to kitchen cupboards and drawers.