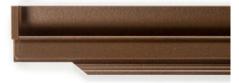

# Hexxa Set 200mm Metallic Brown

### Part Number: V0449200LM41

Set HEXXA 200mm Metallic Brown

Hexxa is a handle with an aluminum built-in profile with an innovative design, different to all the models manufactured at Viefe® until now. Complete Sets include all three components needed to make one installed handle set.

## **Product Description**

Hexxa is a handle with an aluminum built-in profile with an innovative design, different to all the models manufactured at Viefe® until now. Its two sides have a small incline which gives it a visual effect that is both modern and elegant. The singular characteristic of this model is that it allows you to play with a combination of sizes, as one of the doors can have a longer handle than the other so as to emphasize its fashionable features. It is a handle that can adapt to any size of door measurement that you wish, it is fitted without any complication and means the door can be opened and closed in a really comfortable way. It is available in matt white, matt black, metallic grey and metallic brown. It has been created especially to be fitted to kitchen cupboards and drawers.