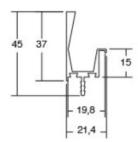

| <br>Colour Group | Brown              |
|------------------|--------------------|
| Finish Code      | Metallic Brown     |
| Material         | Aluminum           |
| Mounting Type    | N/A (Friction Fit) |
| Overall Length   | 200 mm             |
| Туре             | Recessed           |

## **Product Description**

Hexxa is a handle with an aluminum built-in profile with an innovative design, different to all the models manufactured at Viefe® until now. Its two sides have a small incline which gives it a visual effect that is both modern and elegant. The singular characteristic of this model is that it allows you to play with a combination of sizes, as one of the doors can have a longer handle than the other so as to emphasize its fashionable features. It is a handle that can adapt to any size of door measurement that you wish, it is fitted without any complication and means the door can be opened and closed in a really comfortable way. It is available in matt white, matt black, metallic grey and metallic brown. It has been created especially to be fitted to kitchen cupboards and drawers.