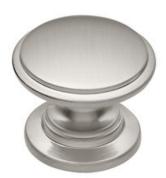

# Linwood Knob 31mm Brushed Satin Nickel

# Part Number: 9669-BSN

Linwood Classic Knob, 31mm, Brushed Satin Nickel

The beauty of the Linwood is accented by its simplicity and ability to match virtually any look.

| Collection          | Linwood              |
|---------------------|----------------------|
| Colour Group        | Silver               |
| Finish Code         | Brushed Satin Nickel |
| Knob Diameter       | 31 mm                |
| Material            | Zinc Diecast         |
| Mounting Type       | 8-32 Machine Screw   |
| Projection (Height) | 27 mm                |
| Style Family        | Classic              |
| Туре                | Knob                 |

### **Product Description**

The *Classic* lineup consists of a variety of best-selling, traditional designs. Quickly update your current kitchen with a complementary style in one of our on-trend finishes or add a rustic touch to your newly redesigned space.