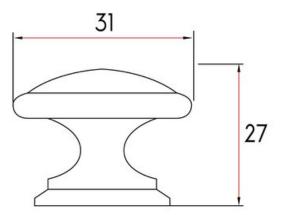

# Part Number: 9669-BSN

Linwood Classic Knob, 31mm, Brushed Satin Nickel

The beauty of the Linwood is accented by its simplicity and ability to match virtually any look.

| Collection          | Linwood              |
|---------------------|----------------------|
| Colour Group        | Silver               |
| Finish Code         | Brushed Satin Nickel |
| Knob Diameter       | 31 mm                |
| Material            | Zinc Diecast         |
| Mounting Type       | 8-32 Machine Screw   |
| Projection (Height) | 27 mm                |
| Style Family        | Classic              |
| Туре                | Knob                 |