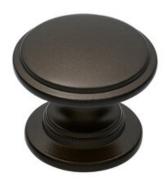

## Linwood Knob 31mm Oil Rubbed Bronze

Part Number: 9669-EOA-N

Linwood Classic Knob, 31mm, Oil Rubbed Bronze

The beauty of the Linwood is accented by its simplicity and ability to match virtually any look.

 Collection - - - - Linwood

 Colour Group - - - - Brown

 Finish Code - Oil-Rubbed Bronze

 Knob Diameter - 31 mm

 Material - - Zinc Diecast

 Mounting Type - 8-32 Machine Screw

 Projection (Height) - - 27 mm

 Style Family - Classic