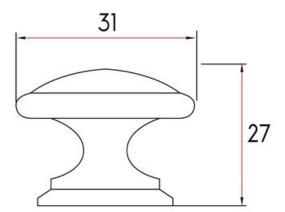

 Collection - - - - Linwood

 Colour Group - - - - Brown

 Finish Code - Oil-Rubbed Bronze

 Knob Diameter - 31 mm

 Material - - Zinc Diecast

 Mounting Type - 8-32 Machine Screw

 Projection (Height) - - 27 mm

 Style Family - Classic