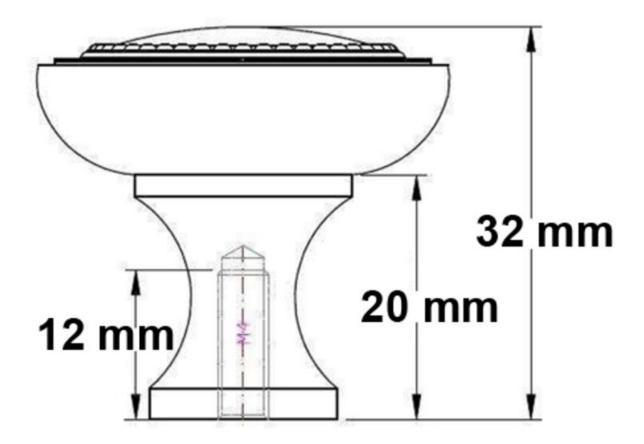

## Part Number: 9776-BEOA

Reina Classic Knob, 31mm, Brushed Oil Rubbed Bronze

The Reina's timeless simplicity is accented by the intricate, serrated detail.

| Collection          | Reina                     |
|---------------------|---------------------------|
| Colour Group        | Brown                     |
| Finish Code         | Brushed Oil-Rubbed Bronze |
| Knob Diameter       | 31 mm                     |
| Material            | Zinc Diecast              |
| Mounting Type       | 8-32 Machine Screw        |
| Projection (Height) | - 32 mm                   |
| Style Family        | Classic                   |
| Туре                | - Knob                    |