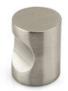

## Cardero Knob 19.2 x 25mm Brushed Satin Nickel

Part Number: 8113-BSN

Cardero Modern Knob, 19.2 x 25mm, Brushed Satin Nickel

Cardero is a modern cylindrical knob with subtle, comfortable indentations for a refreshing and unique look.