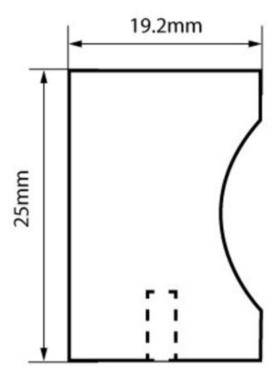

## Cardero Knob 19.2 x 25mm Brushed Satin Nickel

Part Number: 8113-BSN

Cardero Modern Knob, 19.2 x 25mm, Brushed Satin Nickel

Cardero is a modern cylindrical knob with subtle, comfortable indentations for a refreshing and unique look.