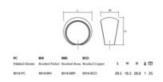

Collection - - - - - Ball Knob Diameter - - - 29.5 mm Projection (Height) ----- 29 mm Style Family - - - - Designer Type - - - - - Knob