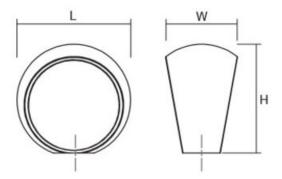

Collection - - - - - Ball Knob Diameter - - - 29.5 mm Projection (Height) ----- 29 mm Style Family - - - - Designer Type - - - - - Knob