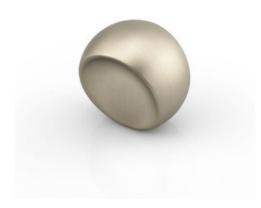

# **Ball Knob 29.5mm Brushed Nickel**

Part Number: V0374029Z23

Ball Knob, 29.5mm, Brushed Nickel

Ball knobs are small with a unique sunken, spherical shape that lends character and which makes them ideal for use in all types of cupboards and general furniture items.

## **Product Description**

The Ball knob is like miniature sculpture in the shape of a hollow ball which gives it that added bit of character and allows it to function on all types of furniture. Its ergonomic and organic design adapts perfectly to different types of interiors whether they possess a more futuristic aspect to them or if it's an interior that looks to differentiate itself by using small accessories to transmit added character. They are available in a shiny polished chrome, brushed nickel, brushed copper and brushed brass, these last two finish adding a certain vintage character.