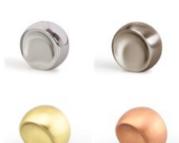

## **Product Description**

The Ball knob is like miniature sculpture in the shape of a hollow ball which gives it that added bit of character and allows it to function on all types of furniture. Its ergonomic and organic design adapts perfectly to different types of interiors whether they possess a more futuristic aspect to them or if it's an interior that looks to differentiate itself by using small accessories to transmit added character. They are available in a shiny polished chrome, brushed nickel, brushed copper and brushed brass, these last two finish adding a certain vintage character.