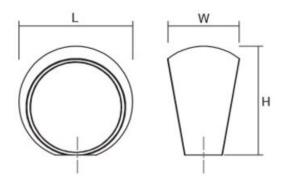

| Collection          | Ball               |
|---------------------|--------------------|
| Colour Group        | Silver             |
| Finish Code         | Polished Chrome    |
| Knob Diameter       | 29.5 mm            |
| Mounting Type       | · M4 Machine Screw |
| Projection (Height) | - 29 mm            |
| Style Family        | Designer           |
| Туре                | - Knob             |
| Width               | 18 mm              |