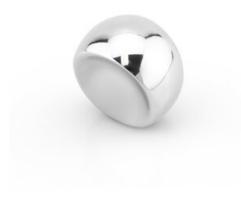

# **Ball Knob 29.5mm Polished Chrome**

### Part Number: V0374029Z01

Ball Knob, 29.5mm, Polished Chrome

Ball knobs are small with a unique sunken, spherical shape that lends character and which makes them ideal for use in all types of cupboards and general furniture items.

### **Product Description**

The Ball knob is like miniature sculpture in the shape of a hollow ball which gives it that added bit of character and allows it to function on all types of furniture. Its ergonomic and organic design adapts perfectly to different types of interiors whether they possess a more futuristic aspect to them or if it's an interior that looks to differentiate itself by using small accessories to transmit added character. They are available in a shiny polished chrome, brushed nickel, brushed copper and brushed brass, these last two finish adding a certain vintage character.