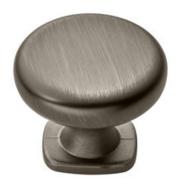

## **Claremont Knob 34mm Antique Pewter**

Part Number: 9627-APT

Claremont Transitional Knob, 34mm, Antique Pewter

The beauty of the Claremont is accented by its simplicity and ability to match virtually any look.

## **Product Description**

The Transitional lineup bridges the gap between Contemporary and Classic styles. Comprised of smooth, sleek lines and oldfashioned detail, the transitional category cohesively blends yesterday with tomorrow, giving you the very best of today.