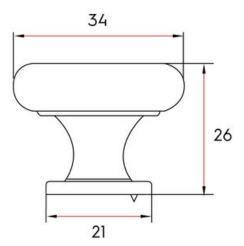

Knob Diameter - - - - 34 mm

Mounting Type - - - - 8-32 Machine Screw

Projection (Height) - - - - 26 mm Style Family ----- Transitional Type - - - - - Knob