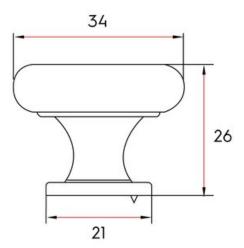

Colour Group - - - - Gold Finish Code ----- Brushed Brass Knob Diameter - - - - 34 mm Mounting Type - - - - 8-32 Machine Screw Projection (Height) ----- 26 mm Style Family ----- Transitional