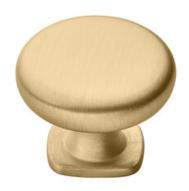

## Claremont Knob 34mm Brushed **Brass**

Part Number: 9627-BBR

Claremont Transitional Knob, 34mm, Brushed Brass

Type - - - - - Knob

The beauty of the Claremont is accented by its simplicity and ability to match virtually any look.

Colour Group - - - - Gold Finish Code ----- Brushed Brass Knob Diameter - - - - 34 mm Mounting Type - - - - 8-32 Machine Screw Projection (Height) ----- 26 mm Style Family ----- Transitional