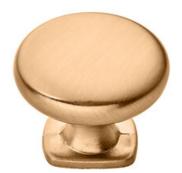

# Claremont Knob 34mm Bronze Champagne

## Part Number: 9627-BCHG

Claremont Transitional Knob, 34mm, Bronze Champagne

The beauty of the Claremont is accented by its simplicity and ability to match virtually any look.

| Collection          | Claremont          |
|---------------------|--------------------|
| Colour Group        | Bronze             |
| Finish Code         | Bronze Champagne   |
| Knob Diameter       | 34 mm              |
| Mounting Type       | 8-32 Machine Screw |
| Projection (Height) | · 26 mm            |
| Style Family        | Transitional       |
| Туре                | Knob               |