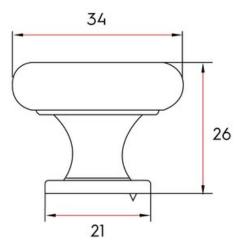

## Part Number: 9627-BCHG

Claremont Transitional Knob, 34mm, Bronze Champagne

The beauty of the Claremont is accented by its simplicity and ability to match virtually any look.

| Collection          | Claremont          |
|---------------------|--------------------|
| Colour Group        | Bronze             |
| Finish Code         | Bronze Champagne   |
| Knob Diameter       | 34 mm              |
| Mounting Type       | 8-32 Machine Screw |
| Projection (Height) | · 26 mm            |
| Style Family        | Transitional       |
| Туре                | Knob               |