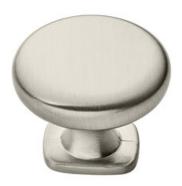

## Claremont Knob 34mm Brushed Nickel

Part Number: 9627-BNI

Claremont Transitional Knob, 34mm, Brushed Nickel

The beauty of the Claremont is accented by its simplicity and ability to match virtually any look.

 Collection - - - - - - Claremont

 Colour Group - - - - Silver

 Finish Code - - - - Brushed Nickel

 Knob Diameter - - - - 34 mm

 Mounting Type - - - 8-32 Machine Screw

 Projection (Height) - - - 26 mm

 Style Family - - - - Transitional

 Type - - - - - Knob