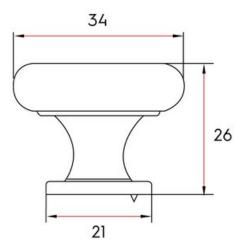

 Collection - - - - - - Claremont

 Colour Group - - - - Silver

 Finish Code - - - - Brushed Nickel

 Knob Diameter - - - - 34 mm

 Mounting Type - - - 8-32 Machine Screw

 Projection (Height) - - - 26 mm

 Style Family - - - - Transitional