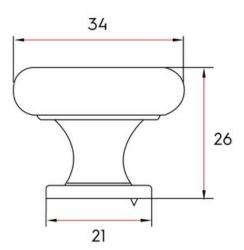

Mounting Type - - - - 8-32 Machine Screw

Projection (Height) ----- 26 mm Style Family - - - - Transitional