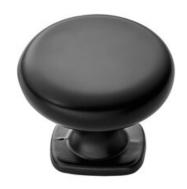

## Claremont Knob 34mm Matte Black

Part Number: 9627-DBK

Claremont Transitional Knob, 34mm, Matte Black

The beauty of the Claremont is accented by its simplicity and ability to match virtually any look.

Collection - - - - Claremont Colour Group - - - - Black Finish Code ----- Matte Black