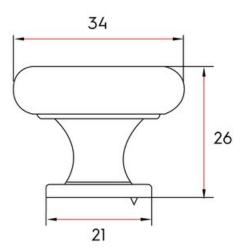

Mounting Type - - - - 8-32 Machine Screw

Projection (Height) ----- 26 mm Style Family - - - - Transitional