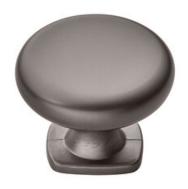

## **Claremont Knob 34mm Graphite**

Part Number: 9627-GPH

Claremont Transitional Knob, 34mm, Graphite

The beauty of the Claremont is accented by its simplicity and ability to match virtually any look.

Collection - - - - Claremont Colour Group - - - - Dark Grey

Mounting Type - - - - 8-32 Machine Screw

Projection (Height) ----- 26 mm Style Family - - - - Transitional

## **Product Description**

The Transitional lineup bridges the gap between Contemporary and Classic styles. Comprised of smooth, sleek lines and oldfashioned detail, the transitional category cohesively blends yesterday with tomorrow, giving you the very best of today.