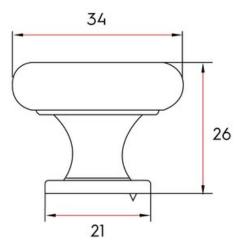

## Part Number: 9627-PC

Claremont Transitional Knob, 34mm, Polished Chrome

The beauty of the Claremont is accented by its simplicity and ability to match virtually any look.

| Collection          | Claremont          |
|---------------------|--------------------|
| Colour Group        | Silver             |
| Finish Code         | Polished Chrome    |
| Knob Diameter       | 34 mm              |
| Mounting Type       | 8-32 Machine Screw |
| Projection (Height) | · 26 mm            |
| Style Family        | Transitional       |
| Туре                | Knob               |