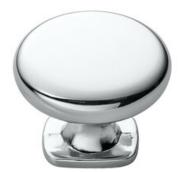

# Claremont Knob 34mm Polished Chrome

## Part Number: 9627-PC

Claremont Transitional Knob, 34mm, Polished Chrome

The beauty of the Claremont is accented by its simplicity and ability to match virtually any look.

| Collection          | Claremont          |
|---------------------|--------------------|
| Colour Group        | Silver             |
| Finish Code         | Polished Chrome    |
| Knob Diameter       | 34 mm              |
| Mounting Type       | 8-32 Machine Screw |
| Projection (Height) | · 26 mm            |
| Style Family        | Transitional       |
| Туре                | Knob               |