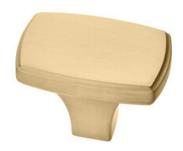

## **Grange Knob Brushed Brass**

Part Number: 9629-BBR

Grange Transitional Knob, Brushed Brass

Grange is a timeless, rectangular knob with beveled edges and a tapering post.

Collection - - - - Grange Colour Group - - - - Gold Finish Code ----- Brushed Brass Mounting Type - - - - 8-32 Machine Screw Overall Length - - - - 43 mm Projection (Height) ----- 33 mm Style Family ----- Transitional Width - - - - 28 mm

## **Product Description**

The Transitional lineup bridges the gap between Contemporary and Classic styles. Comprised of smooth, sleek lines and oldfashioned detail, the transitional category cohesively blends yesterday with tomorrow, giving you the very best of today.