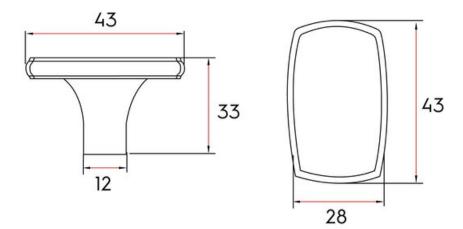

## **Grange Knob Brushed Brass**

Part Number: 9629-BBR

Grange Transitional Knob, Brushed Brass

Grange is a timeless, rectangular knob with beveled edges and a tapering post.

Collection - - - - Grange Colour Group - - - - Gold Finish Code ----- Brushed Brass Mounting Type - - - - 8-32 Machine Screw Overall Length - - - - 43 mm Projection (Height) ----- 33 mm Style Family ----- Transitional Width - - - - 28 mm