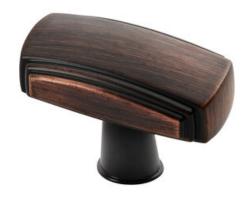

## Montague Knob Brushed Oil Rubbed Bronze

Part Number: 9631-BEOA

Montague Transitional Knob, Brushed Oil Rubbed Bronze

A beautifully detailed rectangular knob that perfectly complements the Montague pull.