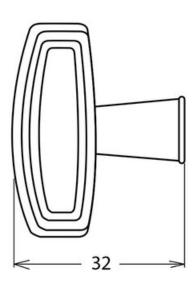

## **Technical Documents**

9631 Series

View this product online at https://marathonhardware.com/pd/9631-BEOA

| Pag | e | 3 | / | 3 |
|-----|---|---|---|---|
|     |   |   |   |   |