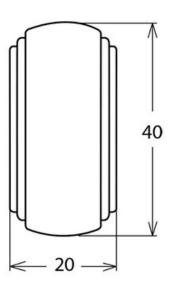

## **Technical Documents**

9631 Series

View this product online at https://marathonhardware.com/pd/9631-BEOA

| Pag | e | 3 | / | 3 |
|-----|---|---|---|---|
|     |   |   |   |   |