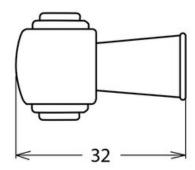

## **Technical Documents**

9631 Series

View this product online at https://marathonhardware.com/pd/9631-BEOA

| Pag | e | 3 | / | 3 |
|-----|---|---|---|---|
|     |   |   |   |   |