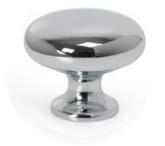

# **Duke Knob 31mm Polished Chrome**

# Part Number: V0393031Z01

Duke Knob, 31mm, Polished Chrome

Duke is a perfect combination of classic style and refined modernism.

| Colour Group        | Silver           |
|---------------------|------------------|
| Finish Code         | Polished Chrome  |
| Knob Diameter       | 31.4 mm          |
| Mounting Type       | M4 Machine Screw |
| Projection (Height) | 25.5 mm          |
| Туре                | Knob             |
|                     |                  |

## **Product Description**

The Duke is a classic knob made in zamak whose design goes well with Victorian-style decor. Its irregular texture and aged finish in tune with today's trends – with a look seen in contemporary furniture. It is available in ten different finishes which means it can be combined with other models of handles from Viefe® in order to achieve a perfect aesthetical match.