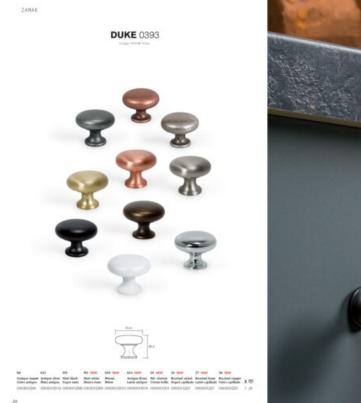

## **Product Description**

The Duke is a classic knob made in zamak whose design goes well with Victorian-style decor. Its irregular texture and aged finish in tune with today's trends – with a look seen in contemporary furniture. It is available in ten different finishes which means it can be combined with other models of handles from Viefe® in order to achieve a perfect aesthetical match.