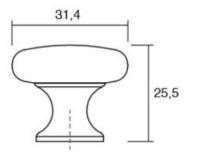

# Part Number: V0393031Z01

Duke Knob, 31mm, Polished Chrome

Duke is a perfect combination of classic style and refined modernism.

| Colour Group        | Silver           |
|---------------------|------------------|
| Finish Code         | Polished Chrome  |
| Knob Diameter       | 31.4 mm          |
| Mounting Type       | M4 Machine Screw |
| Projection (Height) | 25.5 mm          |
| Туре                | Knob             |
|                     |                  |